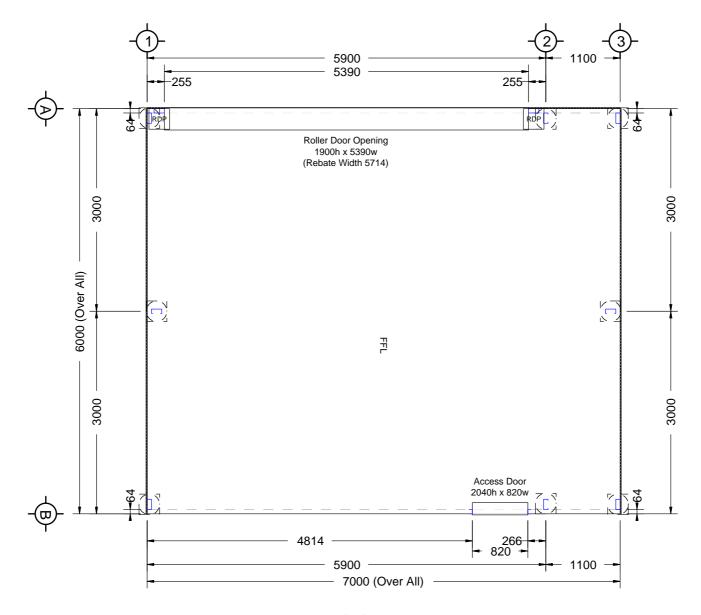

## FLOOR PLAN

Email: sales@rainbowbuilding.com.au

CLIENT: Masey Malano

SITE ADDRESS: 40 Upton Drive, Honeywood, TAS, 7017

EMAIL: maseymalano@gmail.com

PHONE: 0414903053

SCALE: 1:55.976

DATE: 07-05-2025

Job Number: KING01\_10248

**DRAWING TITLE:** Floor Plan

Drawing Number: FP