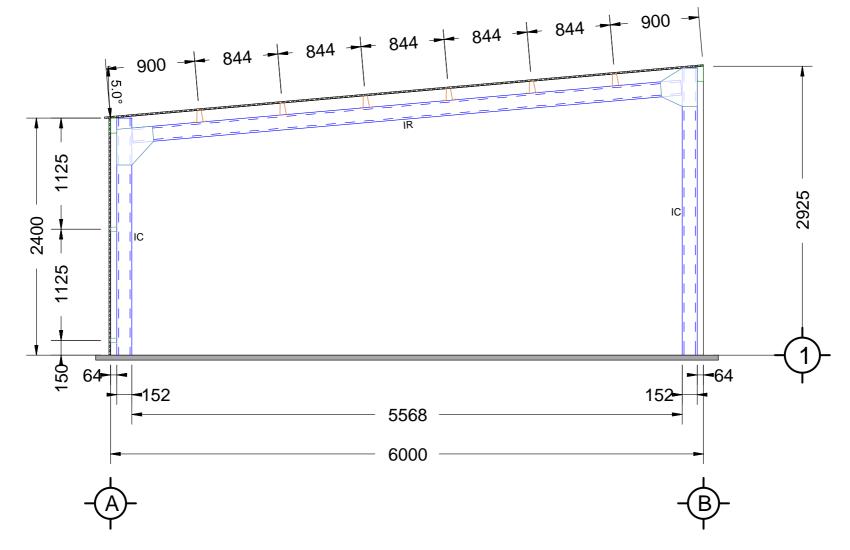

# INTERMEDIATE ELEVATION

139 Main Road, Sorell TAS 7172 Phone: 1300 737 910

Email: sales@rainbowbuilding.com.au

**CLIENT**: Masey Malano

SITE ADDRESS: 40 Upton Drive, Honeywood, TAS, 7017

EMAIL: maseymalano@gmail.com

PHONE: 0414903053

7017 SCALE: 1:38.266

DATE: 07-05-2025

Job Number: KING01\_10248

**DRAWING TITLE:** Cross Section

Drawing Number: CS