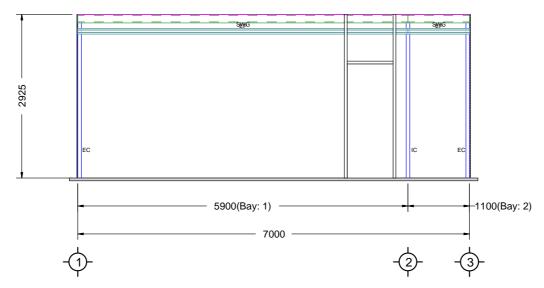

### FRONT ELEVATION

### **REAR ELEVATION**

139 Main Road, Sorell TAS 7172 Phone: 1300 737 910

Email: sales@rainbowbuilding.com.au

**CLIENT**: Masey Malano

SITE ADDRESS: 40 Upton Drive, Honeywood, TAS, 7017

PHONE: 0414903053

EMAIL: maseymalano@gmail.com