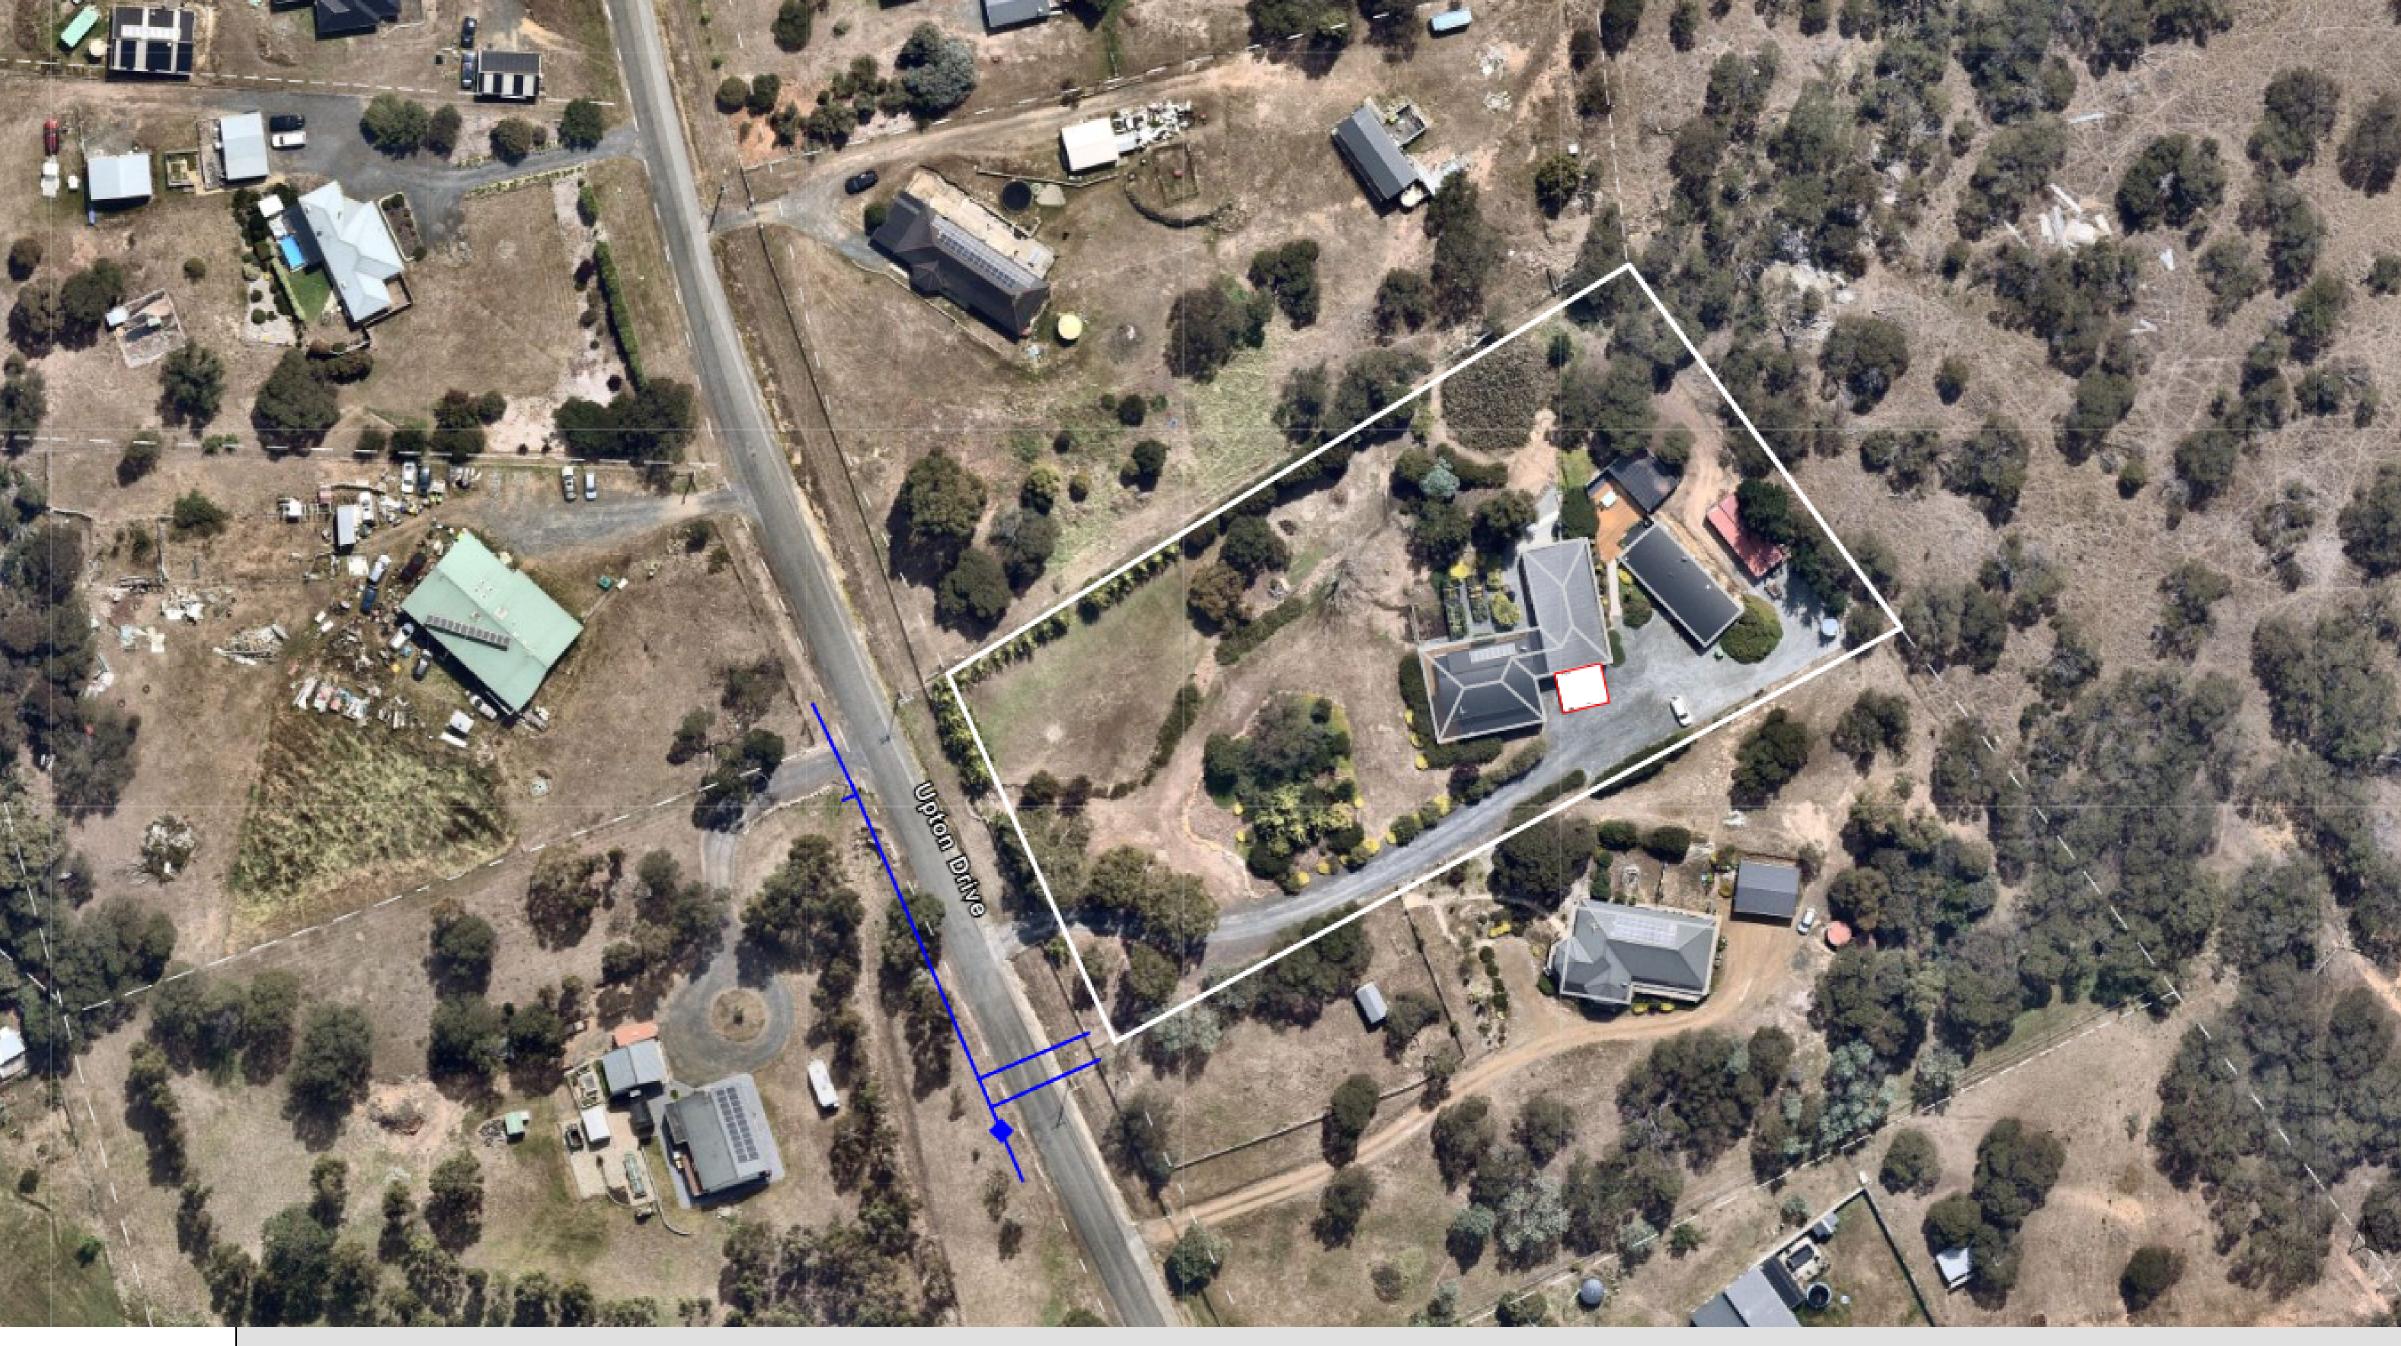

### Disclaimer

This is not an official document, and may not comply with current laws or industry standards. Seek independent advice before acting on this document.

| Nick Smith                                                                                     |  | Sheet name<br>Site Plan                                          | Lic no.                    |  |  |  |  |  |
|------------------------------------------------------------------------------------------------|--|------------------------------------------------------------------|----------------------------|--|--|--|--|--|
| nick@rainbowbuilding.com.au  Property Details  40 Upton Dr, Honeywood, TAS 7017, Australia 38/ |  | <b>Design</b><br>Title: 6x7x2.4-2.925m skillion shed extension - | Scale<br>- Maśej/00/Qilano |  |  |  |  |  |
| Brighton Lot/DP: 38/143366                                                                     |  | Date Wed May 14 2025                                             | 0m 10m 20m                 |  |  |  |  |  |
|                                                                                                |  |                                                                  |                            |  |  |  |  |  |