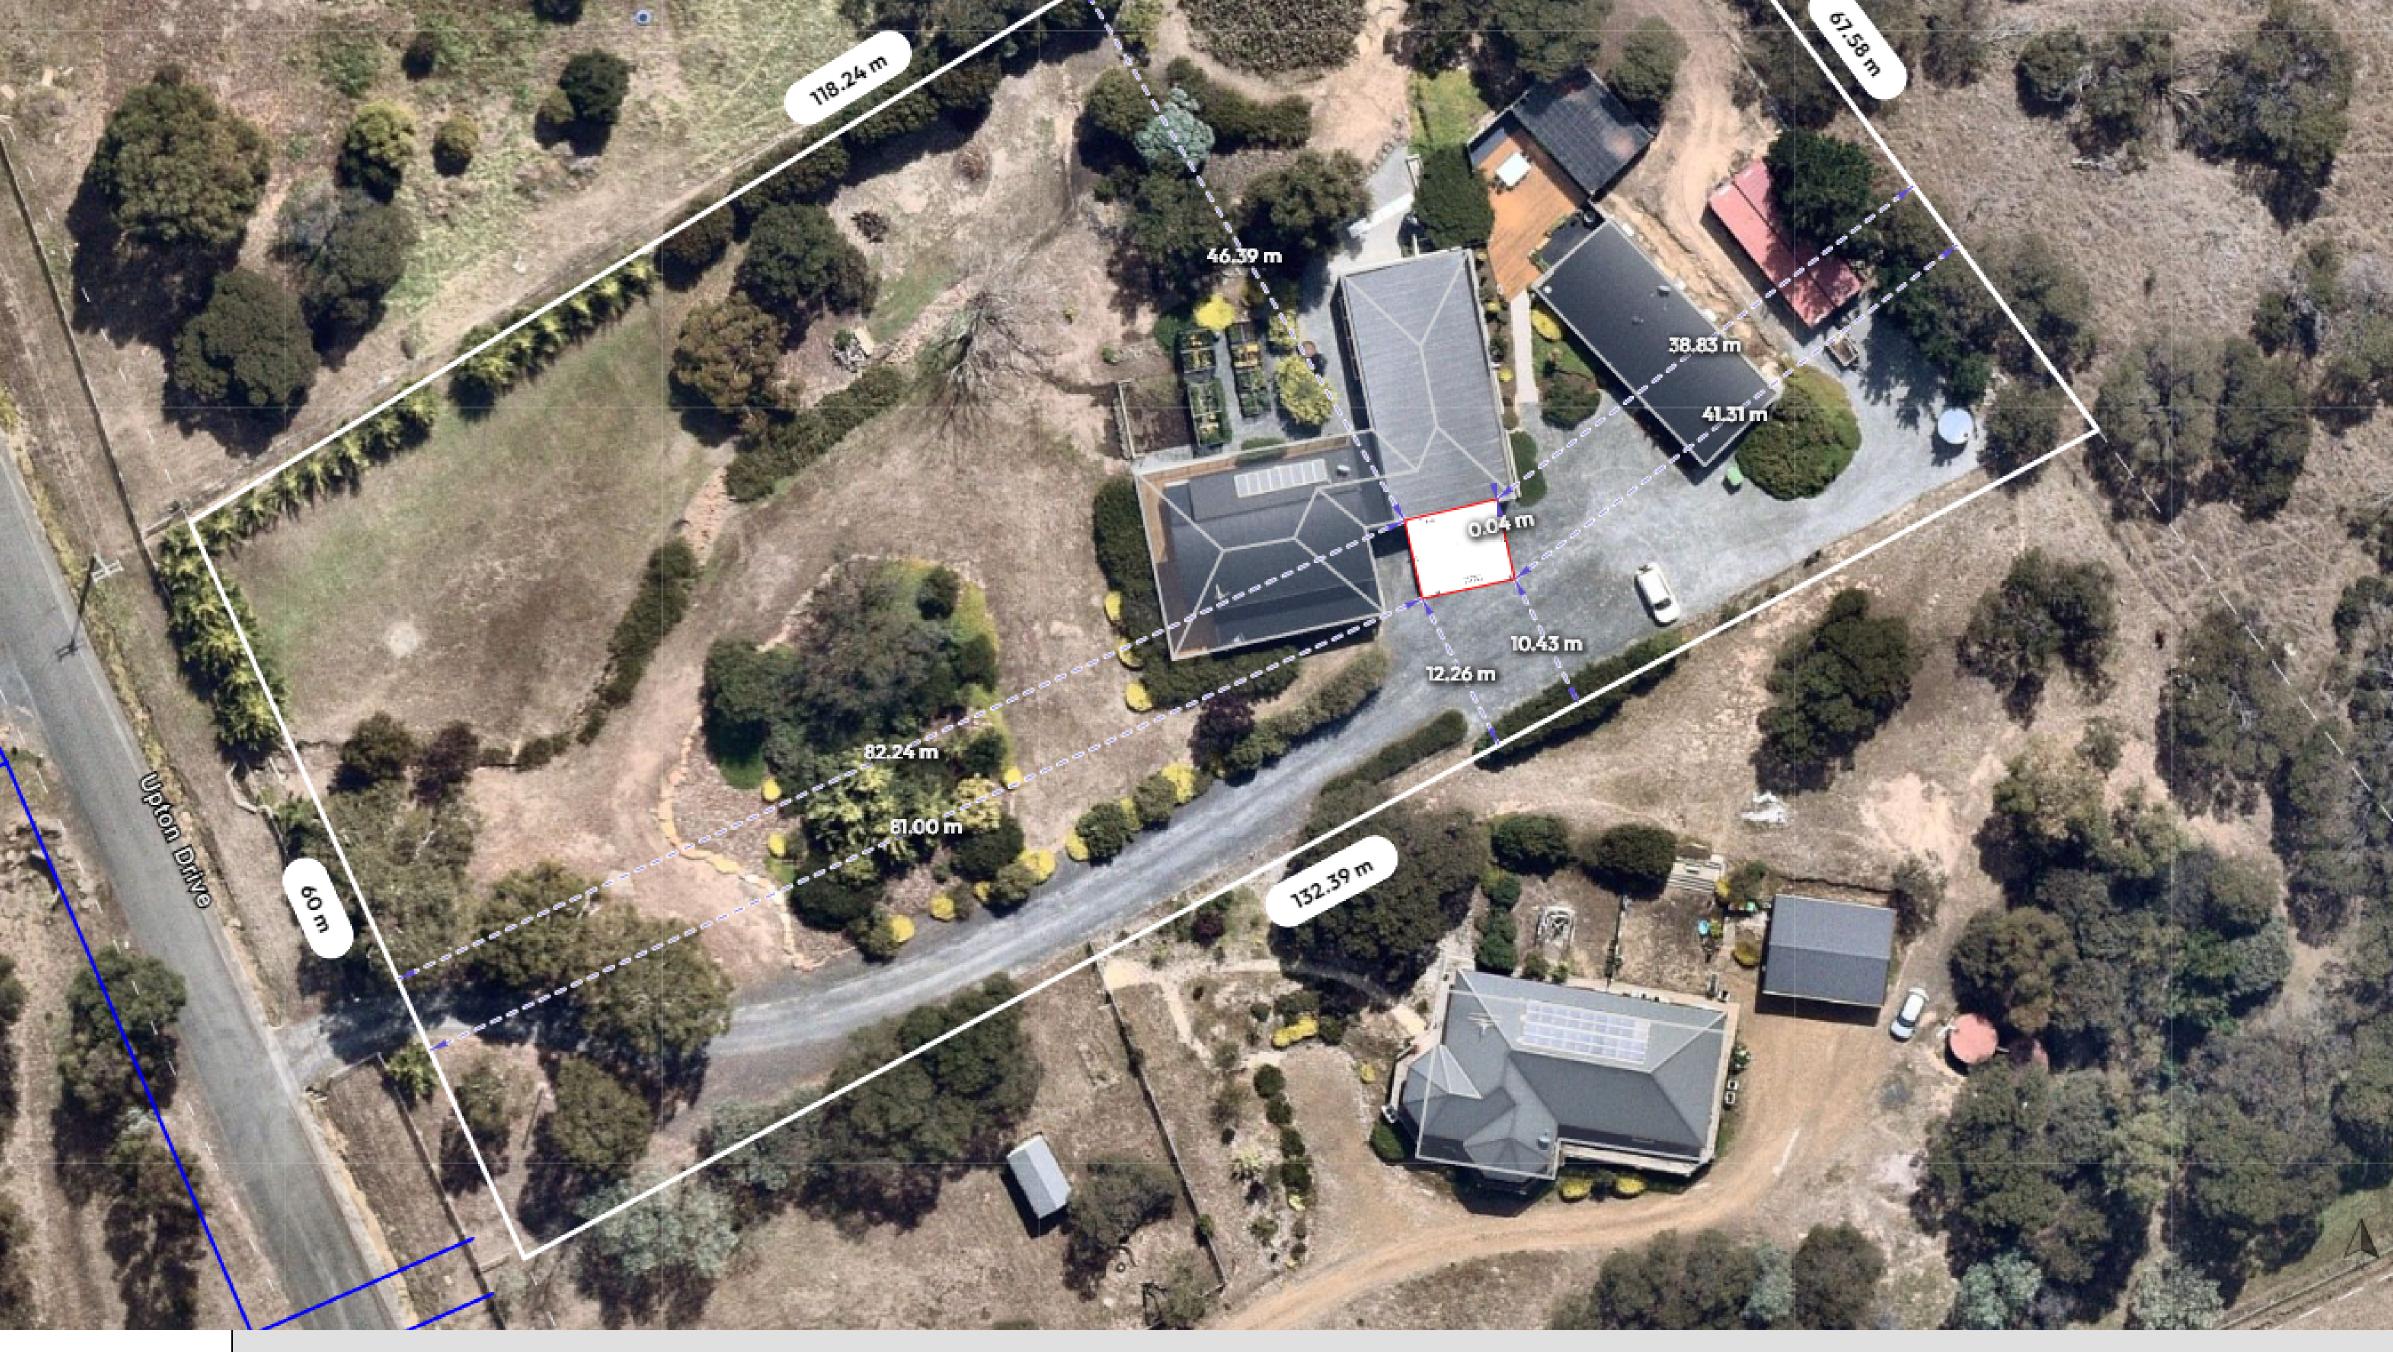

### Disclaimer

This is not an official document, and may not comply with current laws or industry standards. Seek independent advice before acting on this document.

|                            | Generated by Nick Smith nick@rainbowbuilding.com.au                    | Phone                | Sheet no                   |                                        | Li                                              | ic no. |           |     |  |   |  |
|----------------------------|------------------------------------------------------------------------|----------------------|----------------------------|----------------------------------------|-------------------------------------------------|--------|-----------|-----|--|---|--|
|                            | Property Details 40 Upton Dr, Honeywood, TAS 7017, Australia 38/143366 |                      | <b>Design</b><br>Title: 6x | 7x2.4-2.925m skillion shed extension - | Scale 5m skillion shed extension - MaśeŋOMalano |        |           |     |  |   |  |
| Brighton Lot/DP: 38/143366 |                                                                        | Date Wed May 14 2025 |                            | 0m                                     |                                                 | 5m     | <b></b> - | 10m |  | • |  |
| I                          |                                                                        |                      |                            |                                        |                                                 |        |           |     |  |   |  |