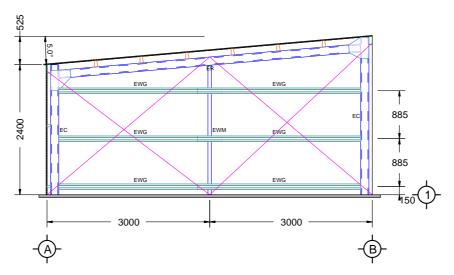

### FRONT ELEVATION

### **REAR ELEVATION**

139 Main Road, Sorell TAS 7172 Phone: 1300 737 910

Email: sales@rainbowbuilding.com.au

**CLIENT**: Masey Malano

SITE ADDRESS: 40 Upton Drive, Honeywood, TAS, 7017

PHONE: 0414903053

EMAIL: maseymalano@gmail.com