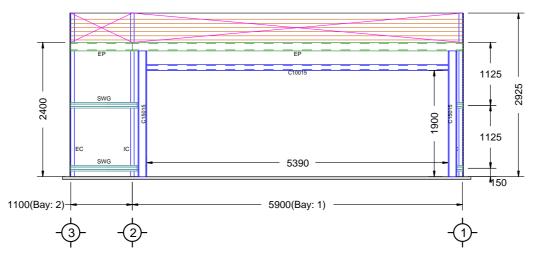

# INTERMEDIATE ELEVATION

139 Main Road, Sorell TAS 7172 Phone: 1300 737 910

Email: sales@rainbowbuilding.com.au

**CLIENT**: Masey Malano

SITE ADDRESS: 40 Upton Drive, Honeywood, TAS, 7017

EMAIL: maseymalano@gmail.com

PHONE: 0414903053

7017 SCALE: 1:38.266

DATE: 07-05-2025

Job Number: KING01\_10248

**DRAWING TITLE:** Cross Section

Drawing Number: CS