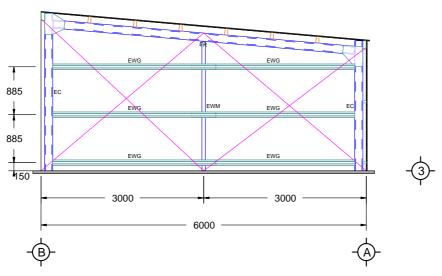

### **LEFT ELEVATION**

**RIGHT ELEVATION** 

Phone: 1300 737 910
Email: sales@rainbowbuilding.com.au

CLIENT: Masey Malano

SITE ADDRESS: 40 Upton Drive, Honeywood, TAS, 7017

PHONE: 0414903053

EMAIL: maseymalano@gmail.com

DRAWING TITLE: Side Elevations

7 SCALE: 1:59.211
DATE: 07-05-2025

Job Number: KING01\_10248

Drawing Number: SE