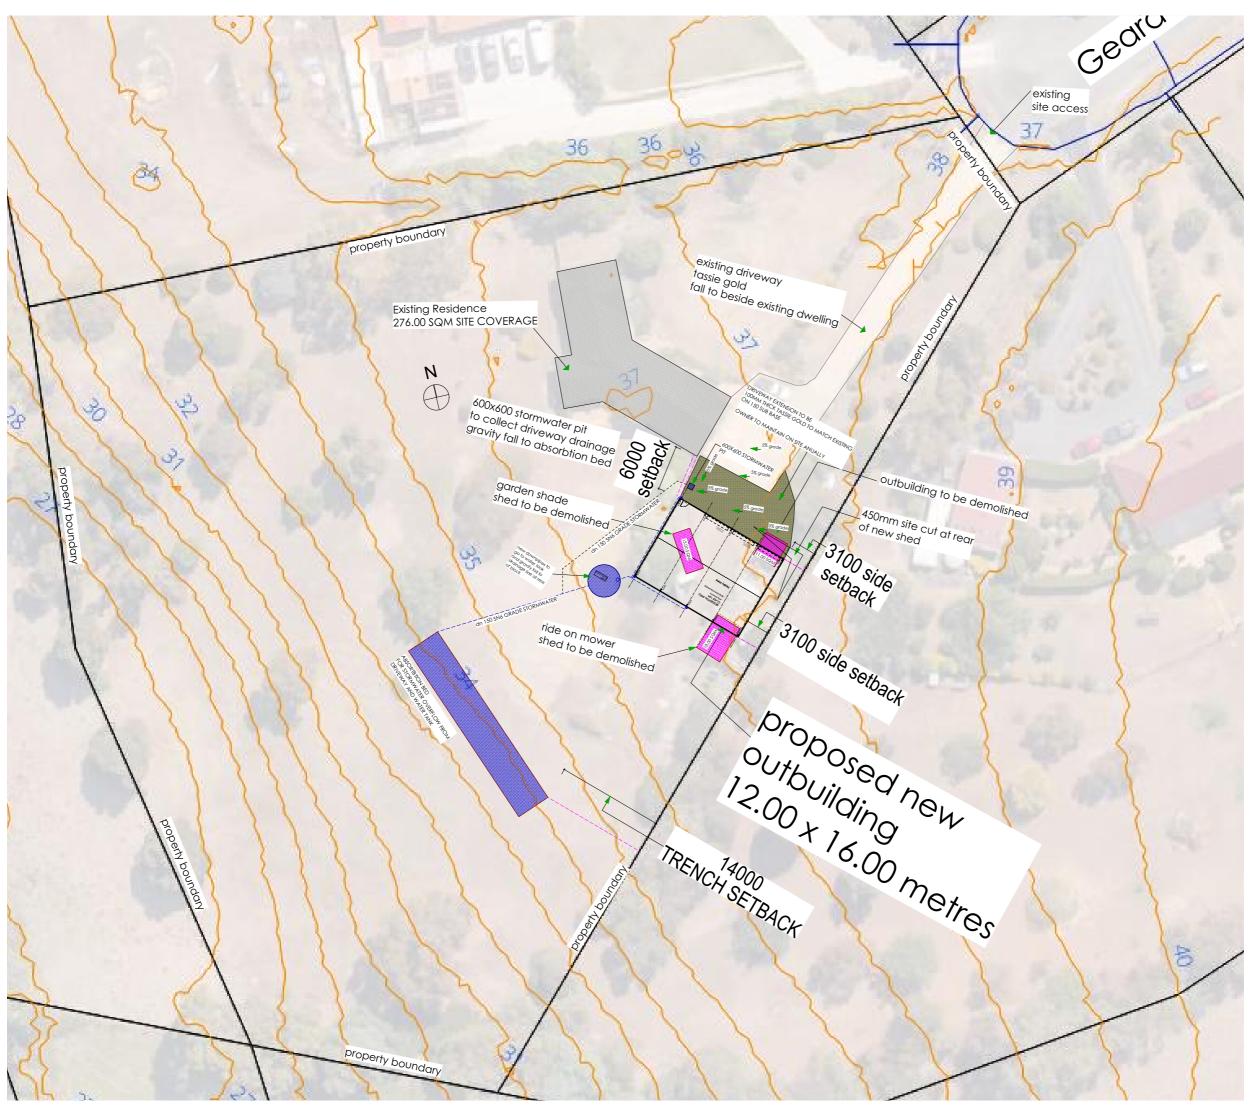

# Site Plan scale 1:200

Proposed Outbuilding 192.00 sqm

276.00 sqm site cov existing dwelling

Total Site Cover Site Area Site Coverage

468.00 sqm 9918.00 sqm 4.70 % site coverage