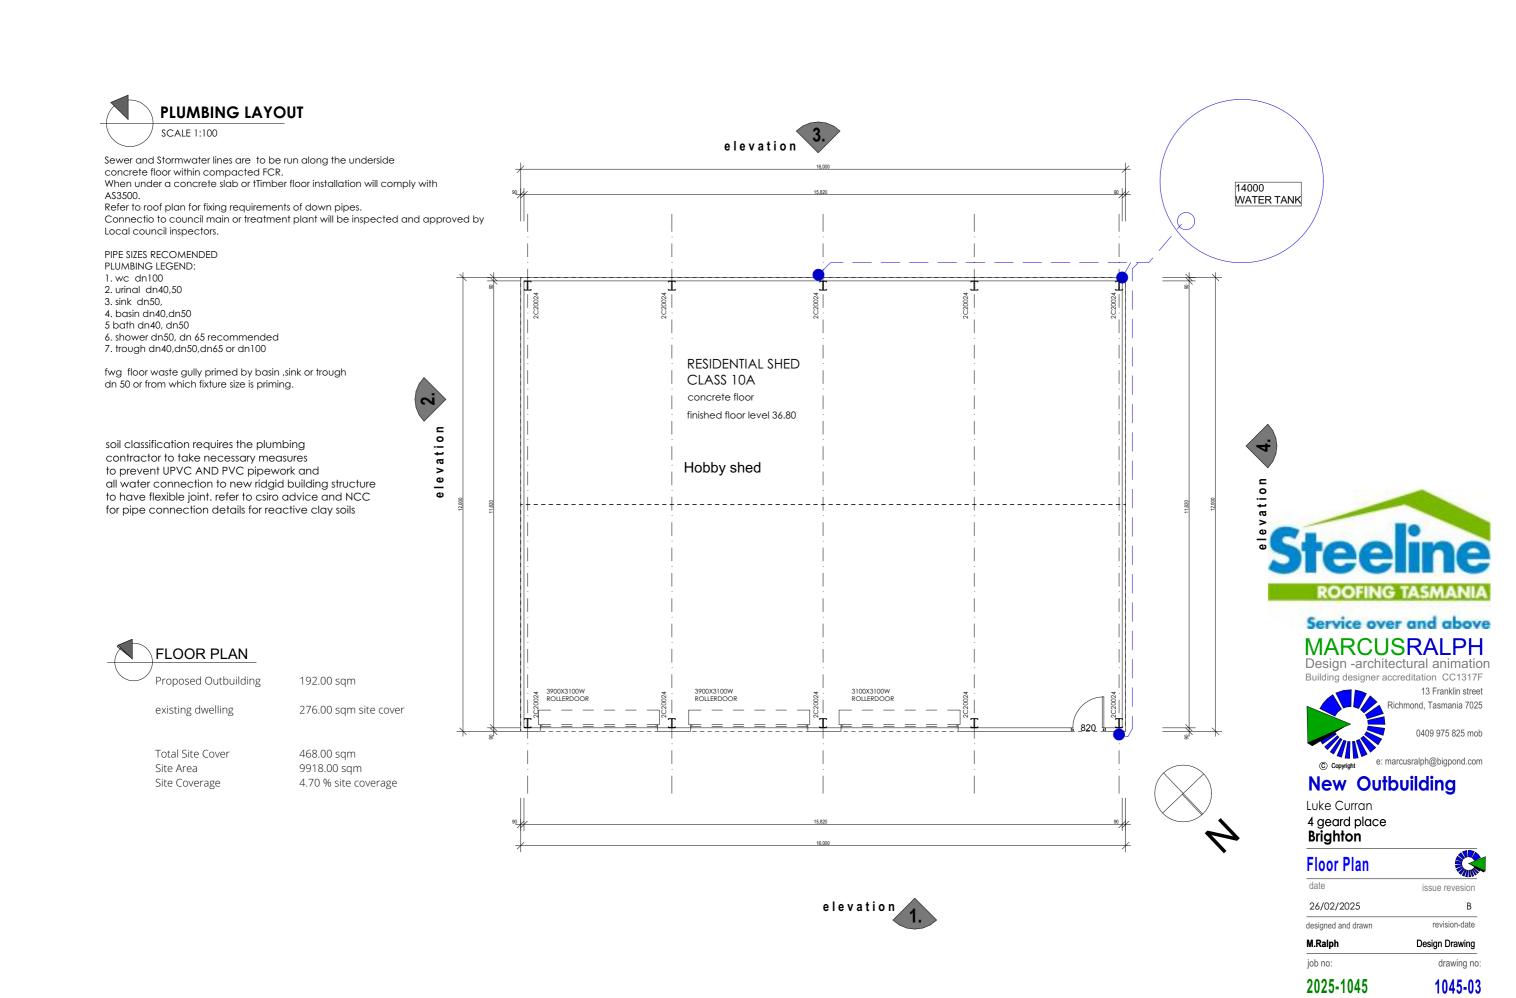

### Floor Plan

Proposed Outbuilding

192.00 sgm

existing dwelling

276.00 sqm site cov

Total Site Cover Site Area Site Coverage

468.00 sqm 9918.00 sqm

4.70 % site coverage