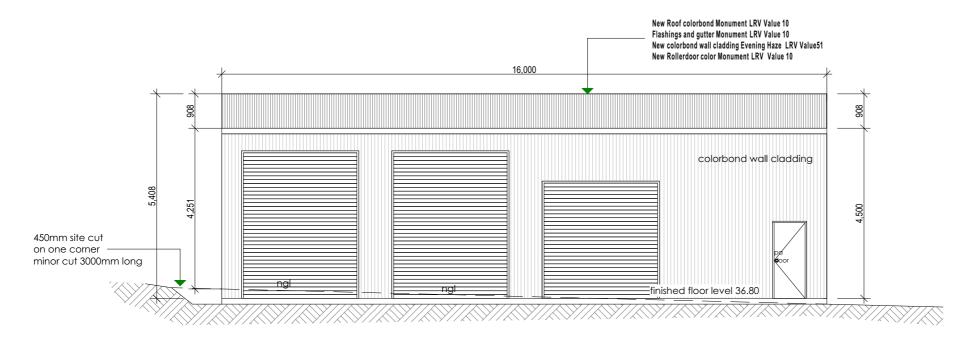

ea

Site Coverage

468.00 sqm 9918.00 sqm

4.70 % site coverage



## Service over and above

**MARCUSRALPH** Design -architectural animation

#### **New Outbuilding**

Luke Curran 4 geard place **Brighton** 

#### Site Plan

issue revesion 26/02/2025 designed and drawn revision-date M.Ralph Design Drawing

job no:

drawing no:

2025-1045

1045-01



# Site Plan scale 1:200

Proposed Outbuilding 192.00 sqm

276.00 sqm site cov existing dwelling

Total Site Cover Site Area Site Coverage

468.00 sqm 9918.00 sqm 4.70 % site coverage



#### Service over and above **MARCUSRALPH**



#### **New Outbuilding**

Luke Curran 4 geard place Brighton

#### Part Site Plan

issue revesion 26/02/2025 revision-date designed and drawr M.Ralph **Design Drawing** 

2025-1045

job no:

1045-02

drawing no





#### **ELEVATION 01**

NORTH EAST ELEVATION

scale 1:100

scale 1:100





#### **New Outbuilding**

Luke Curran 4 geard place **Brighton** 

job no:

| <b>Elevations</b>  |              |  |  |
|--------------------|--------------|--|--|
| date               | issue revesi |  |  |
| 26/02/2025         |              |  |  |
| designed and drawn | revision-da  |  |  |
| M Rainh            | Design Drawi |  |  |

2025-1045 1045-04

drawing no:





# Service over and above MARCUSRALPH

Design -architectural animation
Building designer accreditation CC1317F

13 Franklin street



New Outbuilding

Luke Curran 4 geard place **Brighton** 

#### **Elevations**

| Licvations         |                |
|--------------------|----------------|
| date               | issue revesion |
| 26/02/2025