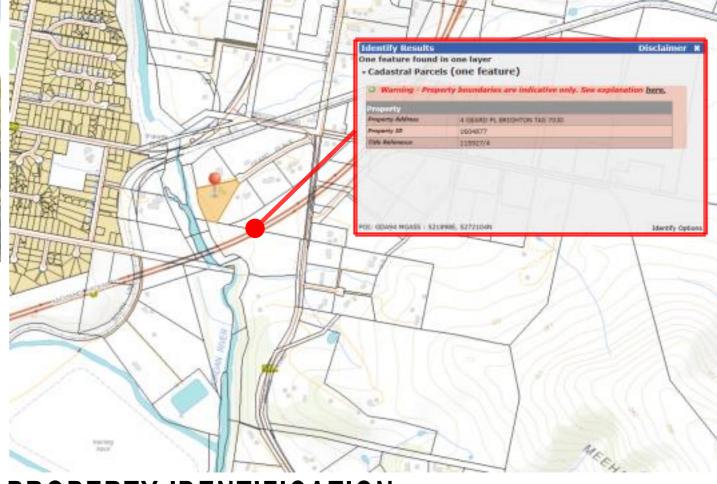

# PROPERTY IDENTIFICATION

### SITE INFORMATION

Lot:

115927 folio 04 Title: Land Size: 9918.00 sqm

Brighton Council Council: 11.00 Rural Living A Zone Zoning:

Overlays: 13.00 Bushfire prone area. 7.0 Natural Assets Code

D.A APPROVAL: Planning approval required