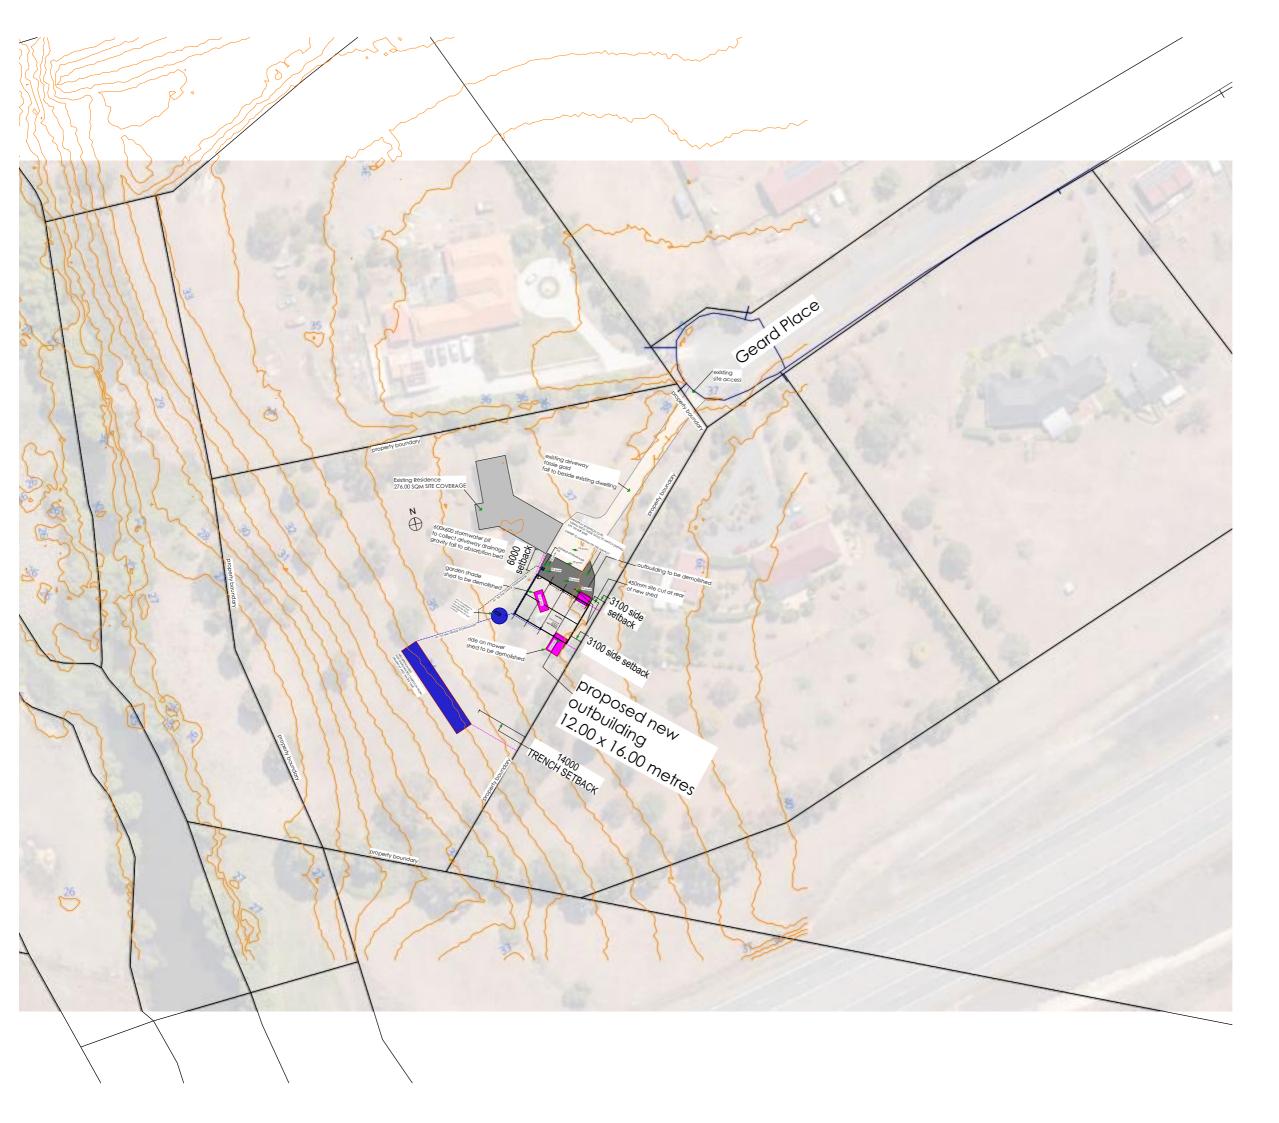

# Site Plan scale 1:1000

Proposed Outbuilding

192.00 sqm

existing dwelling

276.00 sqm site cov

Total Site Cover Site Area

Site Coverage

468.00 sqm 9918.00 sqm

4.70 % site coverage