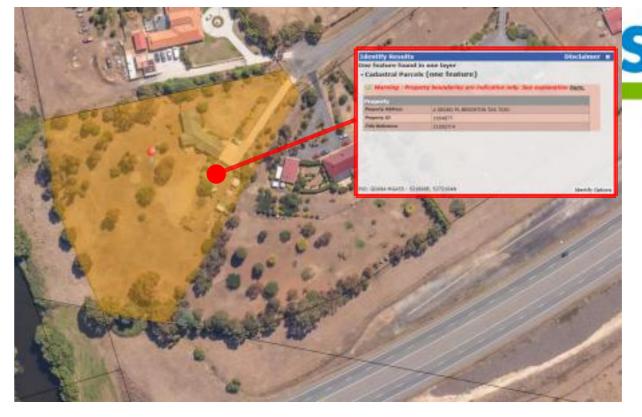

# PROPERTY IDENTIFICATION

### SITE INFORMATION

Lot:

115927 folio 04 Title: Land Size: 9918.00 sqm

Brighton Council Council: 11.00 Rural Living A Zone Zoning:

Overlays: 13.00 Bushfire prone area. 7.0 Natural Assets Code

D.A APPROVAL: Planning approval required