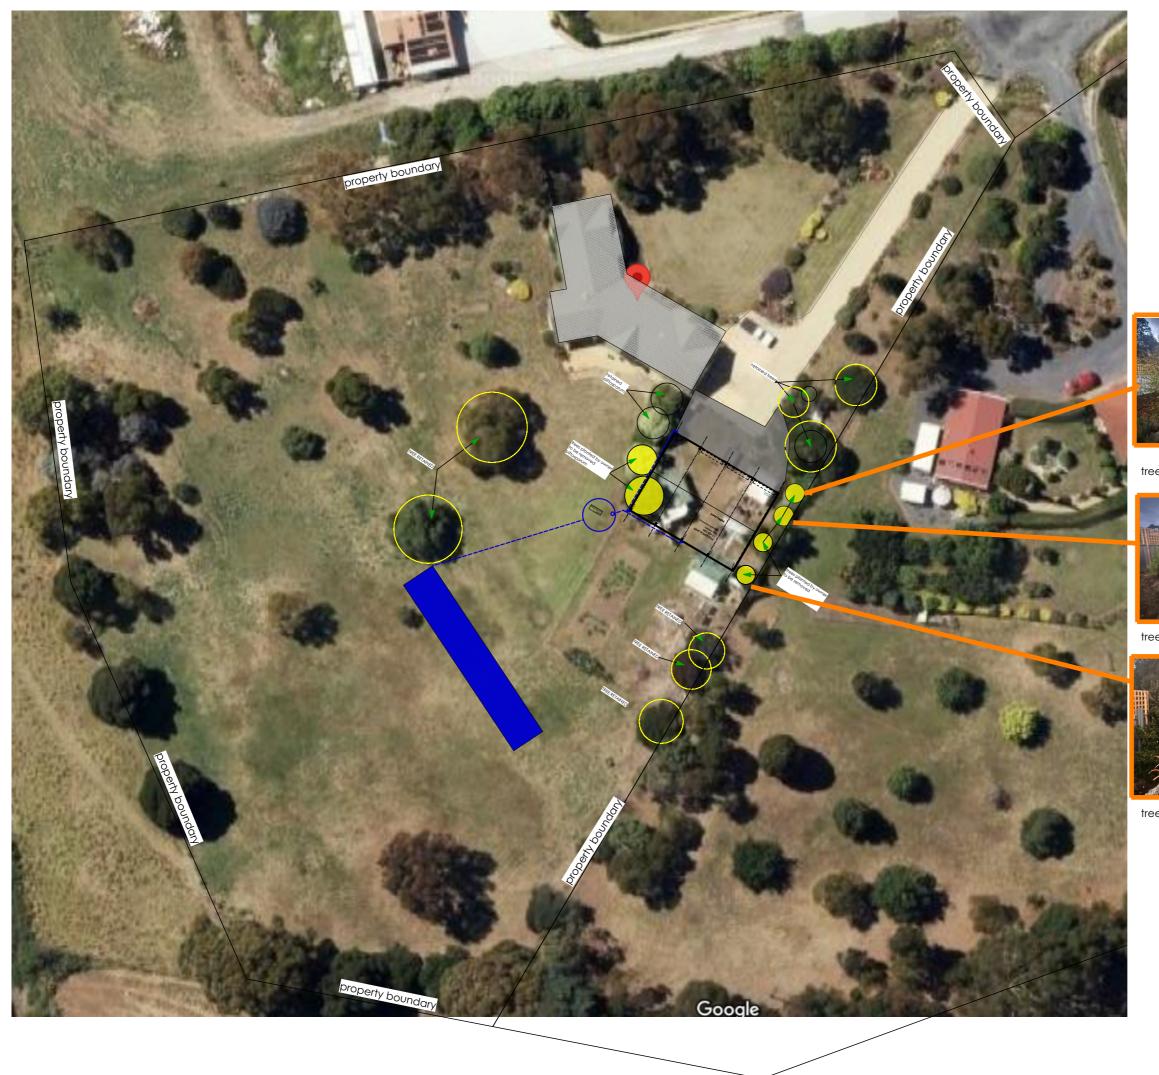

job no: drawing no: 2025-1045 1045-05

trees to be removed

trees to be removed

trees to be removed

# Service over and above MARCUSRALPH Design -architectural animation

#### **New Outbuilding**

Luke Curran 4 geard place **Brighton** 

#### Tree Plan

issue revesion 26/02/2025 revision-date designed and drawn M.Ralph Design Drawing job no: drawing no:

2025-1045

1045-06