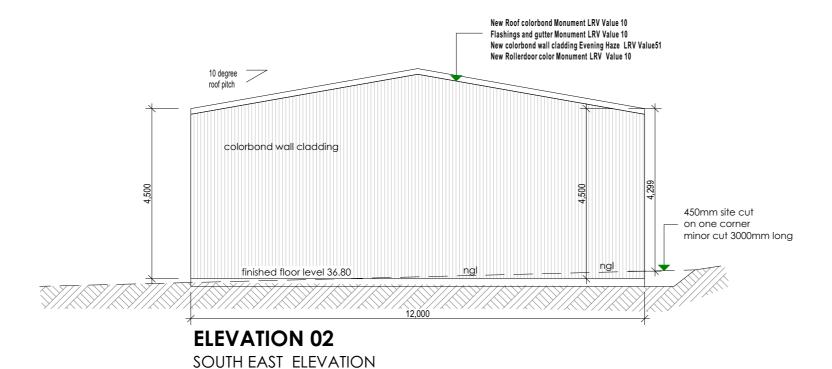

#### **ELEVATION 01**

NORTH EAST ELEVATION

scale 1:100

scale 1:100

#### **New Outbuilding**

Luke Curran 4 geard place **Brighton** 

job no:

| <b>Elevations</b>  |              |  |  |
|--------------------|--------------|--|--|
| date               | issue revesi |  |  |
| 26/02/2025         |              |  |  |
| designed and drawn | revision-da  |  |  |
| M Rainh            | Design Drawi |  |  |

2025-1045 1045-04

drawing no: