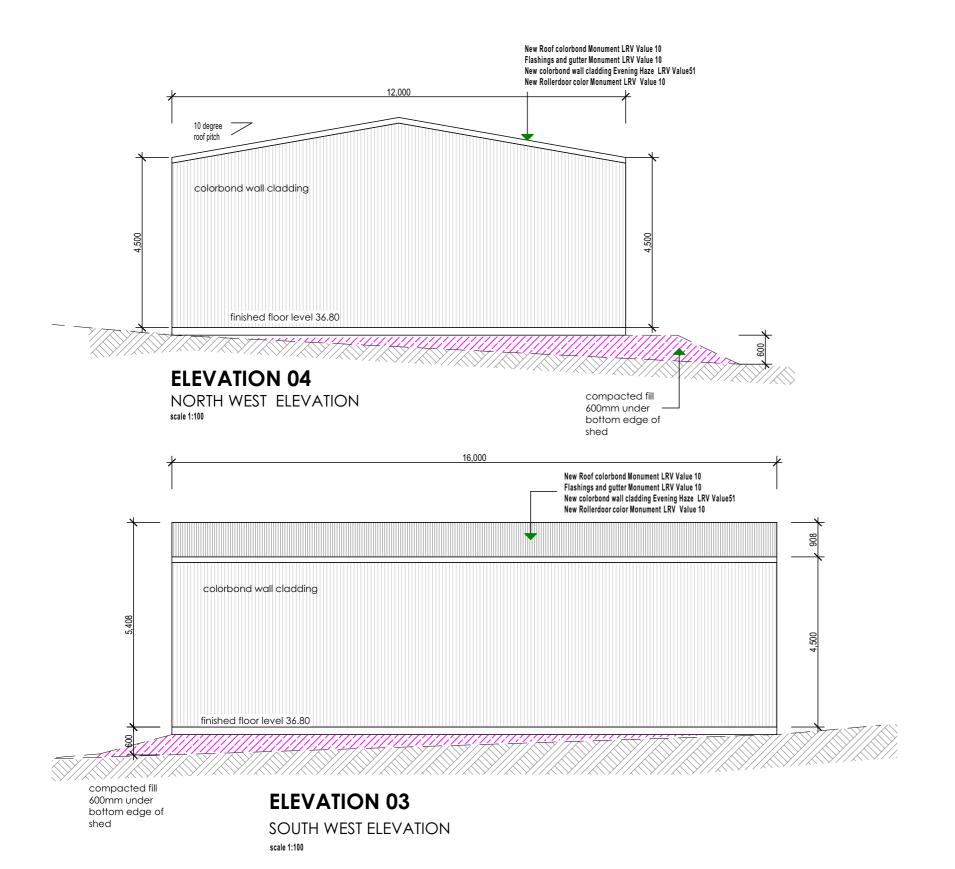

# Service over and above MARCUSRALPH

Design -architectural animation
Building designer accreditation CC1317F

13 Franklin street

New Outbuilding

Luke Curran 4 geard place **Brighton** 

#### **Elevations**

| Licvations         |                |
|--------------------|----------------|
| date               | issue revesion |
| 26/02/2025         | В              |
| designed and drawn | revision-date  |
| M.Ralph            | Design Drawing |
|                    |                |

job no: drawing no: 2025-1045 1045-05

trees to be removed

trees to be removed

trees to be removed