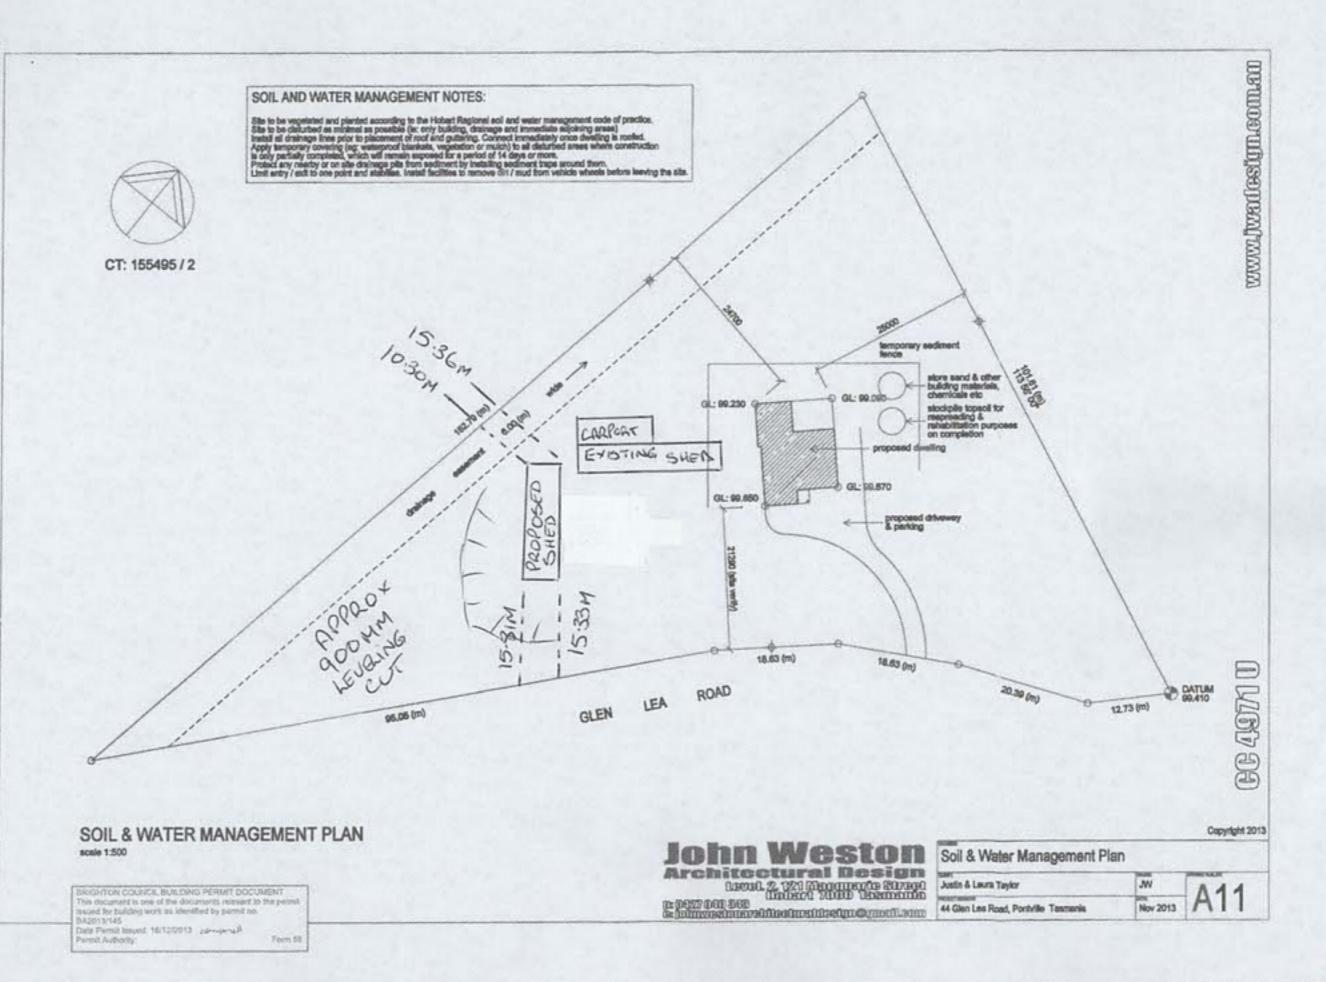

PETER GITTUS 44 GLEN LEA RD PONTVILLE 7030

HOUSE 165 M<sup>2</sup>
SHED 72 M<sup>2</sup>
CAR PORT 56.25 M<sup>2</sup>
293.25 M<sup>2</sup>

NEW SHED 162 M2

TOTAL 455-25 m2

SHED TO BE REMOVED 10-25

TOAL 445 M2