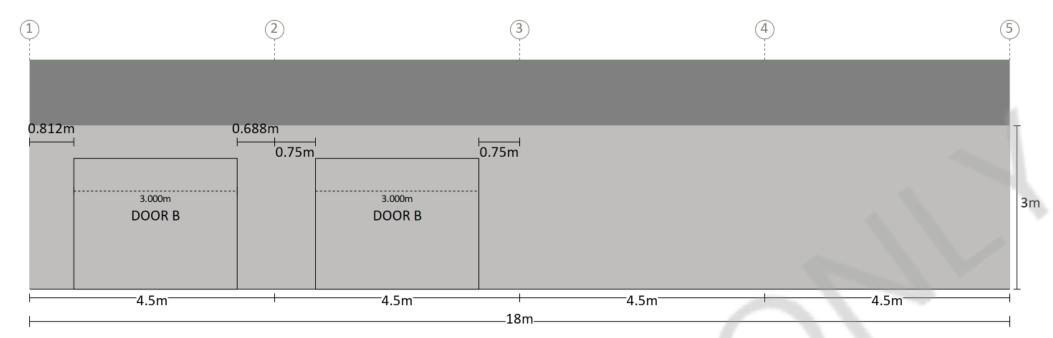

This setout is provided as a guide only. It is the responsibility of the concreter/erector to confirm that all dimensions are correct.

| Purchaser Name: Peter Gittus                              |                      |  |
|-----------------------------------------------------------|----------------------|--|
| Site Address: 44 Glen Lea Rd Pontville TAS 7030 Australia |                      |  |
| Drawing # DILLONA2408041-1                                | Print Date: 20/08/24 |  |