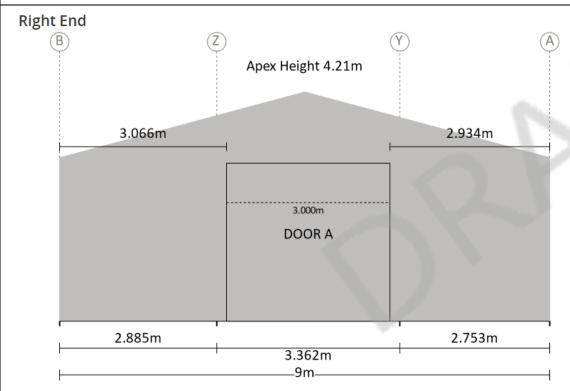

## Right Side

Measurements are from the outside of end girts (end bays) and/or centre of columns (mid bays) to inside of component opening size.

Measurements are from the outside of side girts to the inside of component opening size.

This setout is provided as a guide only. It is the responsibility of the concreter/erector to confirm that all dimensions are correct.