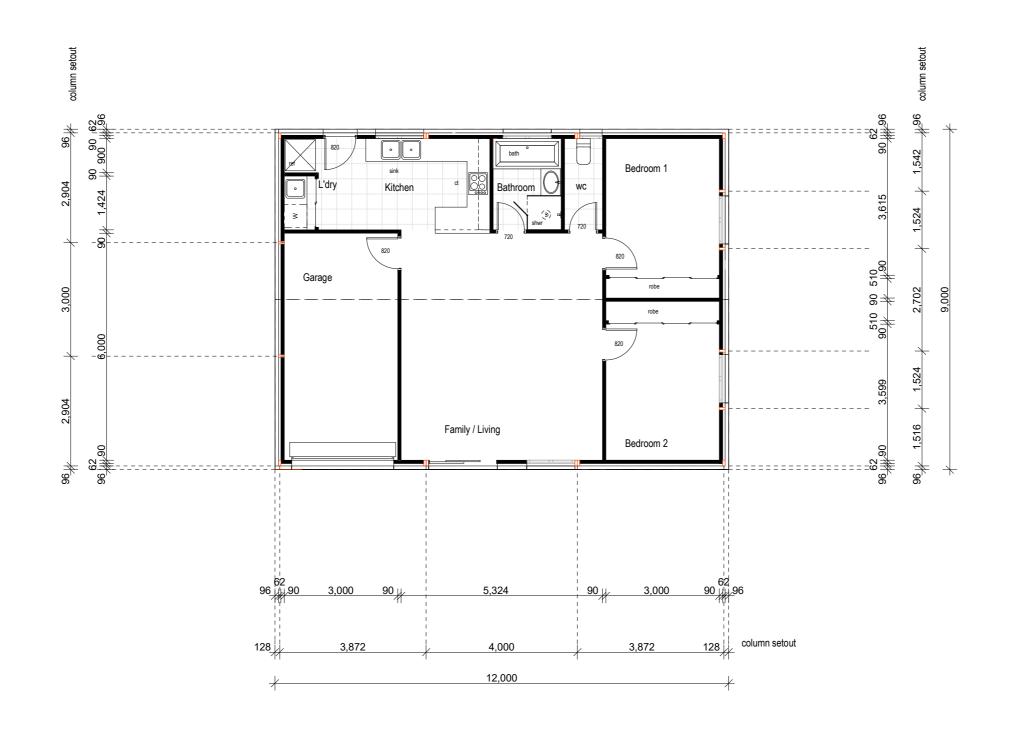

FOR: RHYS & EMILY HEALD

DRAWING TITLE: **TEMPORARY RESIDENCE / SHED** PLAN

DATE: DWG NO. : MJD 11.5.2022 SCALE: ISSUE: 1:100 DA

PROPOSED TEMPORARY RESIDENCE: 108 m2, 11.62 Squares

NOTE: AT THE COMPLETION OF CONSTRUCTION OF THE MAIN BUILDER MUST VERIFY ALL DIMENSIONS AND LEVELS RESIDENCE THE TEMPORARY RESIDENCE SHALL BE CONVERTED PRIOR TO COMMENCING CONSTRUCTION BACK TO CLASS 10 SHED. I.E. REMOVAL OF KITCHEN, LAUNDRY AND LIVING FACILITIES. USE WRITTEN DIMENSIONS-DO NOT SCALE Belinda Weston Mark Day ALL CONSTRUCTION WORK SHALL BE CARRIED OUT IN ACCORDANCE WITH THE STATE BUILDING REGULATIONS 155 Fergusson Rd, Brighton. TAS. 7030 LOCAL COUNCIL BY-LAWS AND CURRENT NCC ROOF CLADDING: CORRUGATED 0.42 BMT NIGHT SKY Ph: 03 62680063 WALL CLADDING: STEELCLAD 0.42 BMT MONUMENT M: 0409 537 337 or 0434 147 747 Email: duodesign@bigpond.com **SOUTH EAST - ELEVATION** NORTH EAST - ELEVATION JOB: PROPOSED NEW RESIDENCE & TEMPORARY RESIDENCE LOT 2, NO.7 JORDAN DOWNS ROAD, BRIGHTON FOR: RHYS & EMILY HEALD DRAWING TITLE: **TEMPORARY RESIDENCE / SHED ELEVATIONS** DRAWN: DATE: DWG NO.: MJD 11.5.2022 06 SCALE: ISSUE: NORTH WEST - ELEVATION SOUTH WEST - ELEVATION 1:100 DA