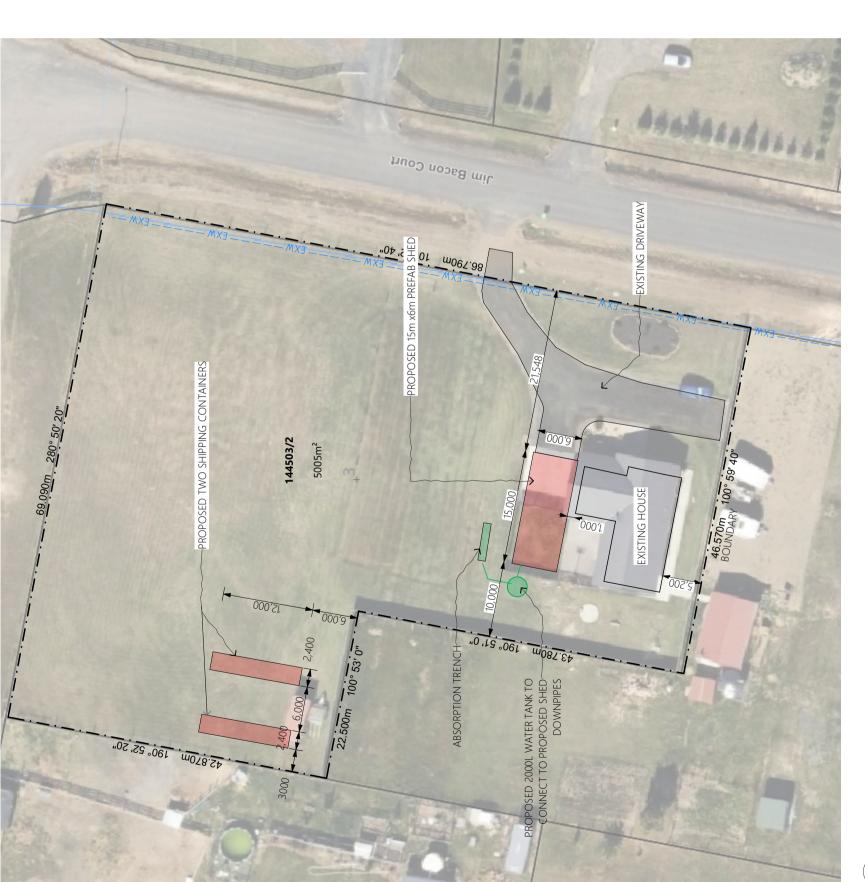

# LEGEND

Σ × SLC

STORMWATER LOT CONNECTION SEWER LOT CONNECTION SWLC

PROPOSED Ø100 UPVC SEWER LINE

EASEMENT SETBACK

PROPOSED Ø100 UPVC STORMWATER LINE PROPOSED Ø100 UPVC WATER LINE 8

EXISTING STORMWATER LINE EXISTING SEWER LINE — EX SW —

—EX8—

EXISTING WATERLINE .-EXW --

SITE PLAN 1:500

| CONTRACTORS SHALL VERIFY ALL DIMENSIONS AND LEVELS ON SITE BEFORE | DISCREPANCIES BEFORE COMMENCEMENT OF ANY WORK. DRAWINGS MIST NOT RE SCALED | CONTRACTORS SHALL SUBMIT SAMPLES AND SHOP DRAWINGS BEFORE | WITH THE BUILDING CODE OF AUSTRALIA AND ALL RELEVANT AUSTRALIAN | STANDARDS. THESE DESIGNS, PLANS, SPECIFICATIONS AND THE COPYRIGHT HEREIN ARE THE PROPERTY OF ORAMATIS STUDIO AND MUST NOT BE USED. | REPRODUCED OR COPIED WHOLLY OR IN PART WITHOUT THE WRITTEN |
|-------------------------------------------------------------------|----------------------------------------------------------------------------|-----------------------------------------------------------|-----------------------------------------------------------------|------------------------------------------------------------------------------------------------------------------------------------|------------------------------------------------------------|

DESCRIPTION

| DATE | PROJECT                             | REVISION   | DATE       |
|------|-------------------------------------|------------|------------|
|      | 2456<br>3 JIM BACON COURT, BRIGHTON |            | 15/08/2024 |
|      | CLIENT                              | PROJECT ID | CHECKED BY |
|      | A & P ATKINSON                      | 2456       | A.HILL     |
|      |                                     |            |            |

Z Z

**DA02** 

AS SHOWN @ A3

PAGE

SCALE

SITE PLAN

DRAWN BY C.LI

| Proposed Use                                                                                                                                                                                                                                                                                                                                                                                                                                                                                                                                                                                                                                                                                                                                                                                                                                                                                                                                                                                                                                                                                                                                                                                                                                                                                                                                                                                                                                                                                                                                                                                                                                                                                                                                                                                                                                                                                                                                                                                                                                                                                                                  | and Developme                                        | ent Details:    |              |                      |                                           |
|-------------------------------------------------------------------------------------------------------------------------------------------------------------------------------------------------------------------------------------------------------------------------------------------------------------------------------------------------------------------------------------------------------------------------------------------------------------------------------------------------------------------------------------------------------------------------------------------------------------------------------------------------------------------------------------------------------------------------------------------------------------------------------------------------------------------------------------------------------------------------------------------------------------------------------------------------------------------------------------------------------------------------------------------------------------------------------------------------------------------------------------------------------------------------------------------------------------------------------------------------------------------------------------------------------------------------------------------------------------------------------------------------------------------------------------------------------------------------------------------------------------------------------------------------------------------------------------------------------------------------------------------------------------------------------------------------------------------------------------------------------------------------------------------------------------------------------------------------------------------------------------------------------------------------------------------------------------------------------------------------------------------------------------------------------------------------------------------------------------------------------|------------------------------------------------------|-----------------|--------------|----------------------|-------------------------------------------|
| Provide details of                                                                                                                                                                                                                                                                                                                                                                                                                                                                                                                                                                                                                                                                                                                                                                                                                                                                                                                                                                                                                                                                                                                                                                                                                                                                                                                                                                                                                                                                                                                                                                                                                                                                                                                                                                                                                                                                                                                                                                                                                                                                                                            | the proposed us                                      | e and of the pr | oposed devel | opment and           | works.                                    |
| Use                                                                                                                                                                                                                                                                                                                                                                                                                                                                                                                                                                                                                                                                                                                                                                                                                                                                                                                                                                                                                                                                                                                                                                                                                                                                                                                                                                                                                                                                                                                                                                                                                                                                                                                                                                                                                                                                                                                                                                                                                                                                                                                           | Storage / carport                                    |                 |              |                      | Please use definitions in planning scheme |
| Describe<br>Development:                                                                                                                                                                                                                                                                                                                                                                                                                                                                                                                                                                                                                                                                                                                                                                                                                                                                                                                                                                                                                                                                                                                                                                                                                                                                                                                                                                                                                                                                                                                                                                                                                                                                                                                                                                                                                                                                                                                                                                                                                                                                                                      | 15m x 6m x 2.7 garaport 2 x 40ft shipping containers |                 |              |                      |                                           |
| Existing Floor<br>Area:                                                                                                                                                                                                                                                                                                                                                                                                                                                                                                                                                                                                                                                                                                                                                                                                                                                                                                                                                                                                                                                                                                                                                                                                                                                                                                                                                                                                                                                                                                                                                                                                                                                                                                                                                                                                                                                                                                                                                                                                                                                                                                       | m²<br>NIL                                            |                 |              | Proposed floor area: | m2<br>90m2                                |
| Materials:                                                                                                                                                                                                                                                                                                                                                                                                                                                                                                                                                                                                                                                                                                                                                                                                                                                                                                                                                                                                                                                                                                                                                                                                                                                                                                                                                                                                                                                                                                                                                                                                                                                                                                                                                                                                                                                                                                                                                                                                                                                                                                                    | External walls:                                      | Colorbond       |              | Colour:              | Classic Cream                             |
|                                                                                                                                                                                                                                                                                                                                                                                                                                                                                                                                                                                                                                                                                                                                                                                                                                                                                                                                                                                                                                                                                                                                                                                                                                                                                                                                                                                                                                                                                                                                                                                                                                                                                                                                                                                                                                                                                                                                                                                                                                                                                                                               | Roof cladding:                                       | Colorbond /     | laserlite    | Colour:              | Woodland Grey                             |
| Car parking                                                                                                                                                                                                                                                                                                                                                                                                                                                                                                                                                                                                                                                                                                                                                                                                                                                                                                                                                                                                                                                                                                                                                                                                                                                                                                                                                                                                                                                                                                                                                                                                                                                                                                                                                                                                                                                                                                                                                                                                                                                                                                                   | Number existing:                                     | 0               |              | Proposed:            | 4                                         |
| Is vegetation proposed to be removed?  Yes: No: □  Vector No: □  Yes: No: □  Vector No: □  N |                                                      |                 |              |                      |                                           |
| Is the property on the Tasmanian Heritage Register?                                                                                                                                                                                                                                                                                                                                                                                                                                                                                                                                                                                                                                                                                                                                                                                                                                                                                                                                                                                                                                                                                                                                                                                                                                                                                                                                                                                                                                                                                                                                                                                                                                                                                                                                                                                                                                                                                                                                                                                                                                                                           |                                                      |                 | Yes: □       | No: ☑                |                                           |
| Is Signage proposed:                                                                                                                                                                                                                                                                                                                                                                                                                                                                                                                                                                                                                                                                                                                                                                                                                                                                                                                                                                                                                                                                                                                                                                                                                                                                                                                                                                                                                                                                                                                                                                                                                                                                                                                                                                                                                                                                                                                                                                                                                                                                                                          |                                                      |                 | Yes: □       | No: ഥ്∕              |                                           |
| Estimated cost of development value: \$ \$2                                                                                                                                                                                                                                                                                                                                                                                                                                                                                                                                                                                                                                                                                                                                                                                                                                                                                                                                                                                                                                                                                                                                                                                                                                                                                                                                                                                                                                                                                                                                                                                                                                                                                                                                                                                                                                                                                                                                                                                                                                                                                   |                                                      |                 |              |                      |                                           |