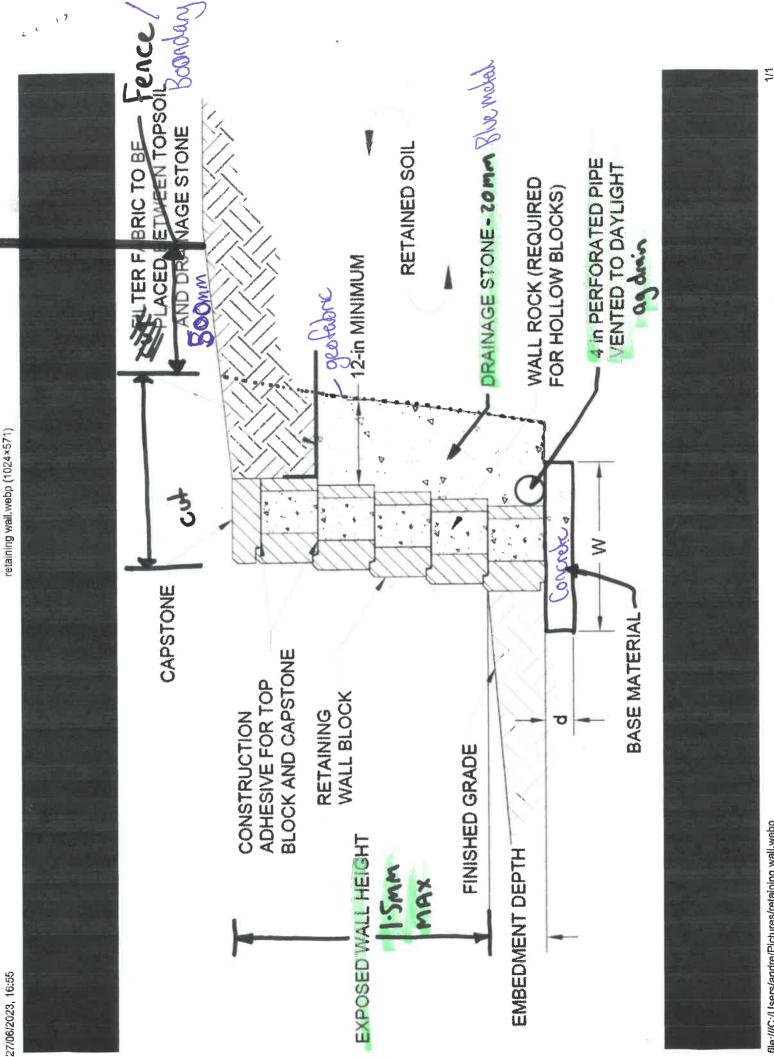

## **OUTBUILDING EXTENSION & RETAINING WALL**

A COPY OF THE DEVELOPMENT APPLICATION MAY BE VIEWED AT <a href="https://www.brighton.tas.gov.au">www.brighton.tas.gov.au</a> AND AT THE COUNCIL OFFICES, 1 TIVOLI ROAD, OLD BEACH, BETWEEN 8:15 A.M. AND 4:45 P.M., MONDAY TO FRIDAY OR VIA THE QR CODE BELOW. ANY PERSON MAY MAKE WRITTEN REPRESENTATIONS CONCERNING AN APPLICATION UNTIL 4:45 P.M. ON 18/12/2023. ADDRESSED TO THE GENERAL MANAGER AT 1 TIVOLI ROAD, OLD BEACH, 7017 OR BY EMAIL AT <a href="mailto:development@brighton.tas.gov.au">development@brighton.tas.gov.au</a>.