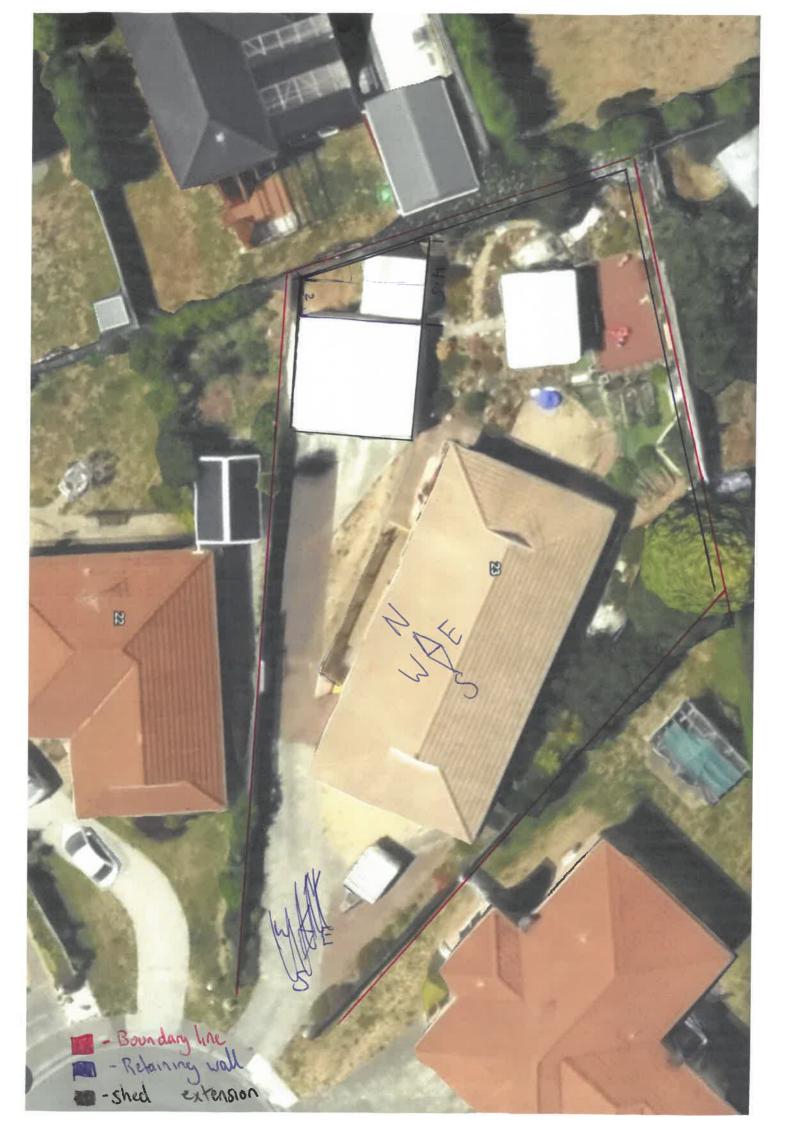

## Land Use Planning and Approvals Act 1993

APPLICATION NO.

DA2023/217

LOCATION OF AFFECTED AREA

23 SHAWNLEE COURT, OLD BEACH

DESCRIPTION OF DEVELOPMENT PROPOSAL

## **OUTBUILDING EXTENSION & RETAINING WALL**

A COPY OF THE DEVELOPMENT APPLICATION MAY BE VIEWED AT <a href="https://www.brighton.tas.gov.au">www.brighton.tas.gov.au</a> AND AT THE COUNCIL OFFICES, 1 TIVOLI ROAD, OLD BEACH, BETWEEN 8:15 A.M. AND 4:45 P.M., MONDAY TO FRIDAY OR VIA THE QR CODE BELOW. ANY PERSON MAY MAKE WRITTEN REPRESENTATIONS CONCERNING AN APPLICATION UNTIL 4:45 P.M. ON 18/12/2023. ADDRESSED TO THE GENERAL MANAGER AT 1 TIVOLI ROAD, OLD BEACH, 7017 OR BY EMAIL AT <a href="mailto:development@brighton.tas.gov.au">development@brighton.tas.gov.au</a>.