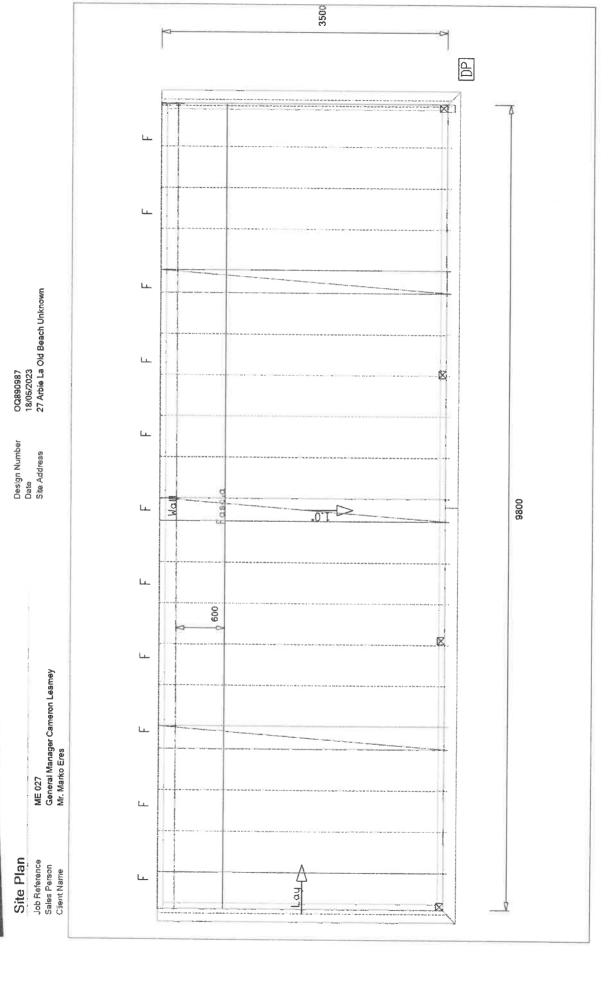

### Dimensions

Deck Overhang 0

2400mm 9800mm Height Rear

Length Width

3500mm

### Engineering

Column Spacing 4900mm

OQ890987 18/05/2023 27 Arbie La Old Beach Unknown

A - Flat Attached Using Flyover Brackets

Wall Type: Brick Wall

Fascia Type: Flat Steel Rafter Type: Timber Fascia Angle: 04 Roof Pitch: 22.00

House Gutter Width: 120mm Has House Gutter: True

Eaves Width: 600mm

600

5500 6872 3000 (Bay: 1) = 3000 (Bay: 2) = LEFT ELEVATION RIGHT ELEVATION - 0009 3000 (Bay: 2) 3000 (Bay: 1) 6872 5500

CLIENT: Marko and Andelina Eres

SITE ADDRESS: 27 Arbie Lane, OLD BEACH, TAS, 7017