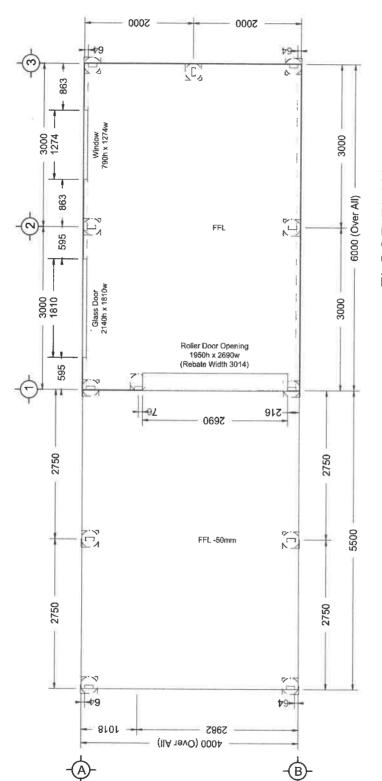

EMAIL: merest@live.com.au

139 Main Road, Sorell TAS 7172 Phone: 1300 737 910 Email: sales@rainbowbuilding.com.au

FLOOR PLAN

DATE: 17-07-2023 DRAWING TITLE: Floor Plan SCALE: 1:63.307 SITE ADDRESS: 27 Arbie Lane, OLD BEACH, TAS, 7017 PHONE: 0417059791 CLIENT: Marko and Andelina Eres

EMAIL: meres1@live.com.au

Job Number: SOR02 443 Drawing Number: FP

139 Main Road. Sorell TAS 7172 Phone: 1300 737 910 Email: sales@rainbowbuilding.com.au