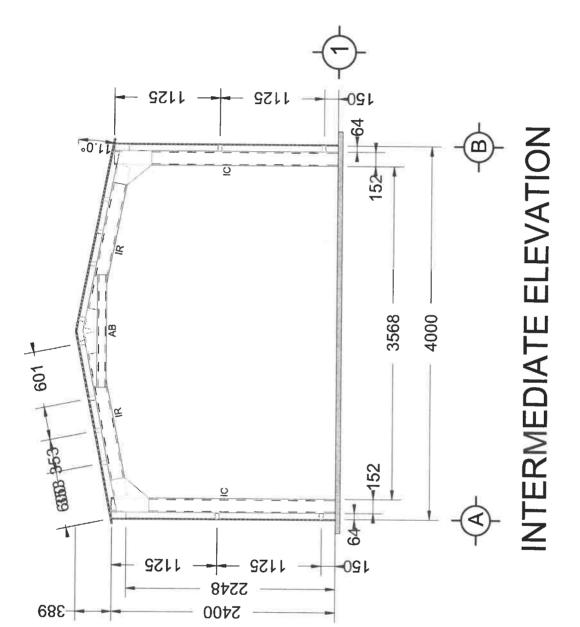

DRAWING TITLE: Cross Section SITE ADDRESS: 27 Arbie Lane, OLD BEACH, TAS, 7017 OLIENT: Marko and Andelina Eres

Job Number: SOR02\_443 Drawing Number: CS DATE: 17-07-2023 SCALE: 1:36.887

EMAIL: meres1@live.com.au PHONE: 0417059791