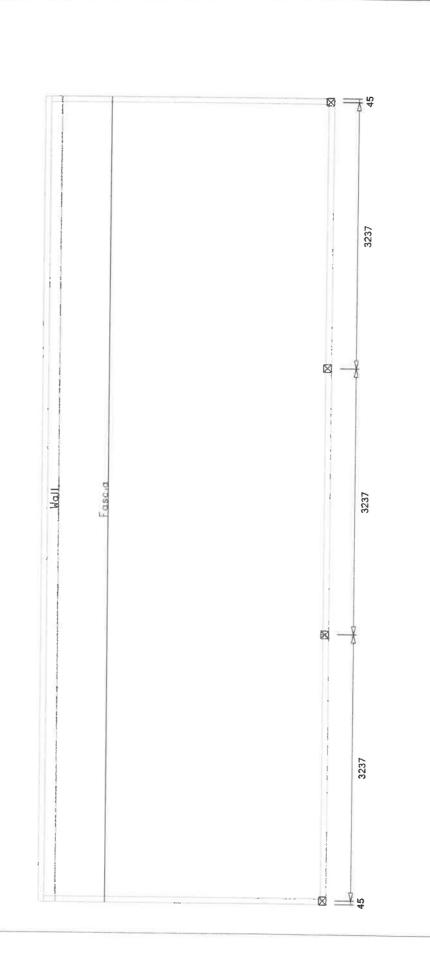

### Footing Details

Footing Size 300x300x600, 60mm corbel

Footing Type In Ground

CUSTOMER SIGNATURE:

DATE: 18/05/2023

Column Locations
Job Reference ME 02
Sales Person Gener
Clent Name Mr. Ma.

ME 027 General Manager Cameron Leamey Mr. Marko Eres

OQ890987 18/05/2023 27 Arbie La Old Beach Unknown Design Number Date Site Address

Attachment Details

Job Reference Sales Person Client Name

ME 027 General Manager Cameron Leamey Mr. Marko Eres

Design Number Date Site Address

OQ890987 18/05/2023 27 Arbie La Old Beach Unknown

A - Flat Attached Using Flyover Brackets

Wall Type: Brick Wall

Fascia Type: Flat Steel Rafter Type: Timber Fascia Angle: 04 Roof Pitch: 22.00

House Gutter Width: 120mm Has House Gutter: True

Eaves Width: 600mm

600

5500 6872 3000 (Bay: 1) = 3000 (Bay: 2) = LEFT ELEVATION RIGHT ELEVATION - 0009 3000 (Bay: 2) 3000 (Bay: 1) 6872 5500

CLIENT: Marko and Andelina Eres

SITE ADDRESS: 27 Arbie Lane, OLD BEACH, TAS, 7017