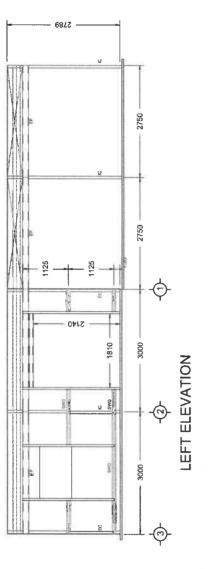

Eaves Width: 600mm

600

5500 6872 3000 (Bay: 1) = 3000 (Bay: 2) = LEFT ELEVATION RIGHT ELEVATION - 0009 3000 (Bay: 2) 3000 (Bay: 1) 6872 5500

CLIENT: Marko and Andelina Eres

SITE ADDRESS: 27 Arbie Lane, OLD BEACH, TAS, 7017

PHONE: 0417059791

EMAIL: meres1@live.com.au

DRAWING TITLE: Side Elevations

N7 SCALE: 1.76.636
DATE: 17-07-2023
J3b Number: SOR02\_443
Drawing Number: SE

139 Main Road, Sorell TAS 7172 Phone: 1300 737 910 Email: sales@rainbowbuilding.com.au