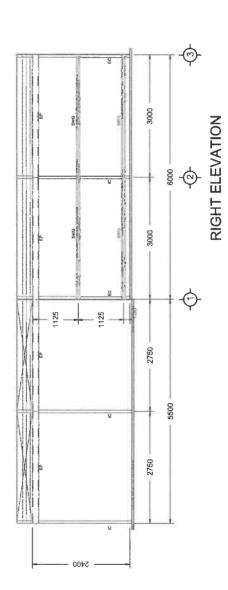

Eaves Width: 600mm

600

5500 6872 3000 (Bay: 1) = 3000 (Bay: 2) = LEFT ELEVATION RIGHT ELEVATION - 0009 3000 (Bay: 2) 3000 (Bay: 1) 6872 5500

CLIENT: Marko and Andelina Eres

SITE ADDRESS: 27 Arbie Lane, OLD BEACH, TAS, 7017

PHONE: 0417059791

EMAIL: meres1@live.com.au

DRAWING TITLE: Side Elevations

N7 SCALE: 1.76.636
DATE: 17-07-2023
J3b Number: SOR02\_443
Drawing Number: SE

139 Main Road, Sorell TAS 7172 Phone: 1300 737 910 Email: sales@rainbowbuilding.com.au