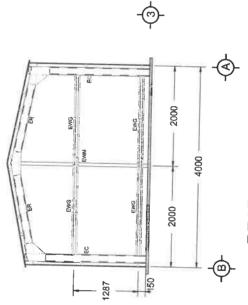

EMAIL: meres1@live.com.au

139 Main Road. Sorell TAS 7172 Phone: 1300 737 910 Email: sales@rainbowbuilding.com.au

DRAWING TITLE: Plan Elevation DATE: 17-07-2023 SCALE: 1:61.560 SITE ADDRESS: 27 Arbie Lane, OLD BEACH, TAS, 7017 CLIENT: Marko and Andelina Eres

EMAL: meres1@live.com.au

Job Number: SOR02\_443 Drawing Number: FPE PHONE: 0417059791

139 Main Road, Sorell TAS 7172 Phone: 1300 737 910 Email: sales@rainbowbuilding.com.au

139 Main Road, Sorell TAS 7172 Phone: 1300 737 910 Email: sales@rainbowbuilding.com.au