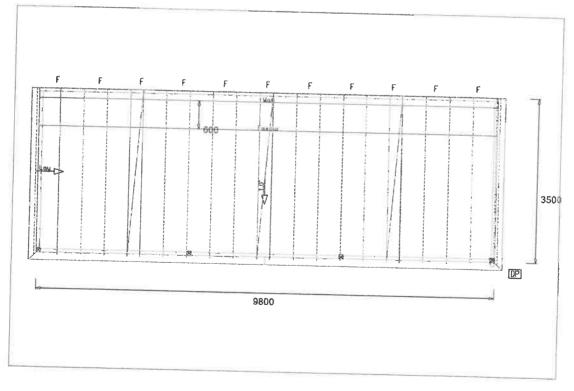

### Dimensions

Deck Overhang 0

2400mm 9800mm Height Rear

Length Width

3500mm

### **Roof Details**

Deck Type

Outback Deck

Number of Rooflites 3
Translucent Sheet Type Rooflite

Eaves Width: 600mm

600

5500 6872 3000 (Bay: 1) = 3000 (Bay: 2) = LEFT ELEVATION RIGHT ELEVATION - 0009 3000 (Bay: 2) 3000 (Bay: 1) 6872 5500

CLIENT: Marko and Andelina Eres

SITE ADDRESS: 27 Arbie Lane, OLD BEACH, TAS, 7017