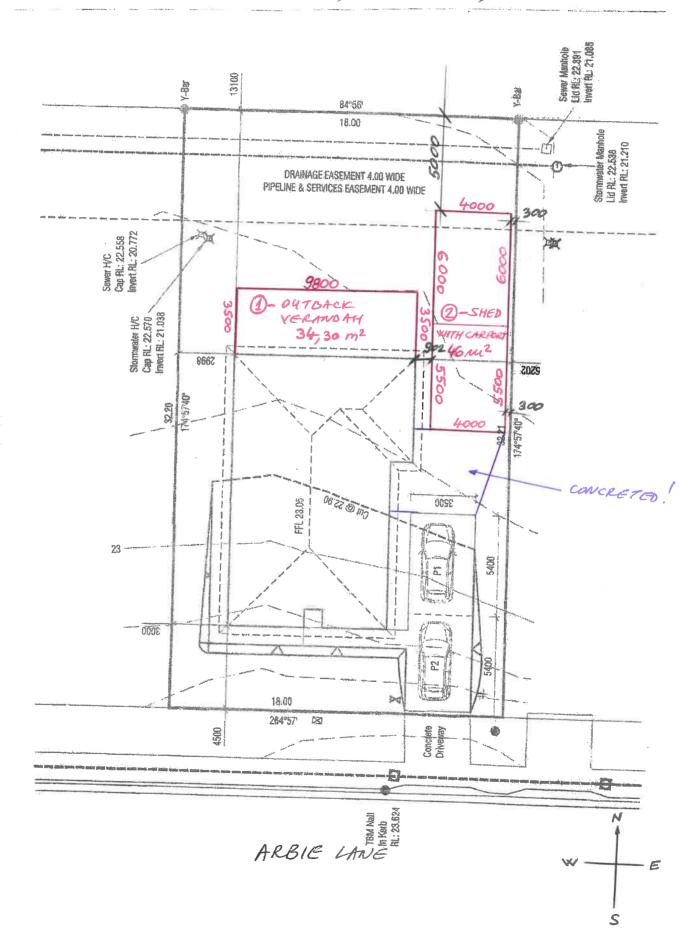

## Land Use Planning and Approvals Act 1993

APPLICATION NO.

DA2023/133

LOCATION OF AFFECTED AREA

27 ARBIE LANE, OLD BEACH

DESCRIPTION OF DEVELOPMENT PROPOSAL

### ALTERATIONS AND ADDITIONS TO DWELLING AND OUTBUILDING

A COPY OF THE DEVELOPMENT APPLICATION MAY BE VIEWED AT <a href="https://www.brighton.tas.gov.au">www.brighton.tas.gov.au</a> AND AT THE COUNCIL OFFICES, 1 TIVOLI ROAD, OLD BEACH, BETWEEN 8:15 A.M. AND 4:45 P.M., MONDAY TO FRIDAY OR VIA THE QR CODE BELOW. ANY PERSON MAY MAKE WRITTEN REPRESENTATIONS CONCERNING AN APPLICATION UNTIL 4:45 P.M. ON 18/08/2023. ADDRESSED TO THE GENERAL MANAGER AT 1 TIVOLI ROAD, OLD BEACH, 7017 OR BY EMAIL AT development@brighton.tas.gov.au.

## SKETCH

ERES DWELLING 27. ARBIE LANG, OLD BEACH, TAS FOIX

### Dimensions

Deck Overhang 0

2400mm 9800mm Height Rear

Length Width

3500mm