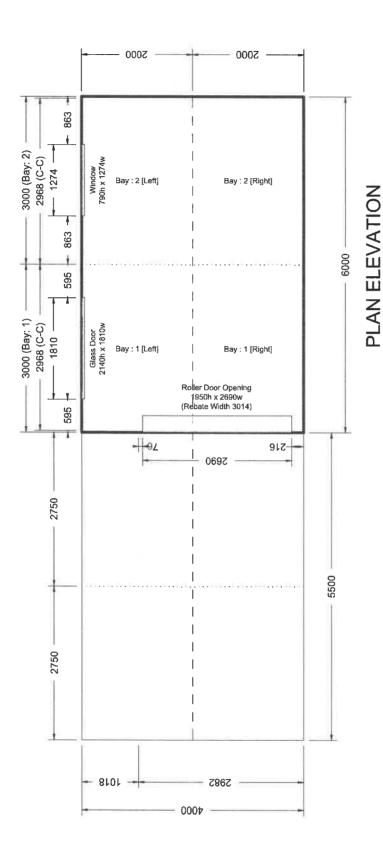

EMAIL: merest@live.com.au

139 Main Road, Sorell TAS 7172 Phone: 1300 737 910 Email: sales@rainbowbuilding.com.au

FLOOR PLAN

DATE: 17-07-2023 DRAWING TITLE: Floor Plan SCALE: 1:63.307 SITE ADDRESS: 27 Arbie Lane, OLD BEACH, TAS, 7017 PHONE: 0417059791 CLIENT: Marko and Andelina Eres

EMAIL: meres1@live.com.au

Job Number: SOR02 443 Drawing Number: FP

139 Main Road. Sorell TAS 7172 Phone: 1300 737 910 Email: sales@rainbowbuilding.com.au