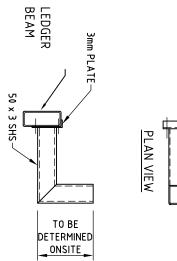

STUB COLUMN CONNECTION
SCALE 1:20

CUTOUT EXISTING GUTTER — TO SUIT PROFILE OF NEW GUTTER

- NEW EAVES GUTTER ON AWNING

\<u>8</u>

VALLEY BEAM CONNECTION
SCALE 1:20

TO BE
DETERMINED
ONSITE

LEDGER BEAM TEKS SCREWS -50 x 3 SHS