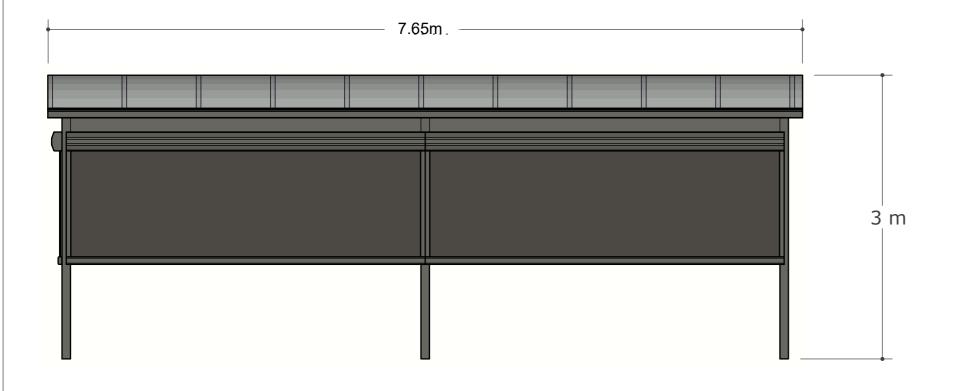

JAMES DRYBURGH General Manager

COLOUR(S)
FRAME - WOODLAND GREY
TRIM/GUTTER - WOODLAND GREY
POSTS - WOODLAND GREY
ROOF - SILVER 90%

Please product constraints sizes, I final pi

Please note the colours, sizes, layouts and pictured products are for visual purposes only and are not for construction or to be treated as a plan of any sort. Colours, sizes, layouts and pictured products may change in the final product/installation process. Multiple products may be pictured but not all included in one quote so please refer to your individual quotes for all inclusions/exclusions.