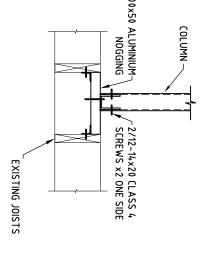

DRAWING NO.

170608-1

0

STANDARD DETAILS

AWNING ROOF CONNECTIONS

**AWNINGS** 

SCALE

1:20

DATE

**AUGUST 2017** 

DRAWING NO.

170608-2

0

6 UNION STREET LONGFORD TAS 7301

-EXISTING DECK

AWNING COLUMN CONNECTIONS STANDARD DETAILS × SOME DETAILS CAN VARY DEPENDING ON SITE LAYOUT
× SOME CUSTOM BUILD DESIGNS WILL VARY SOME JOINT CONNECTIONS
× SOME LAYOUTS WILL VARY