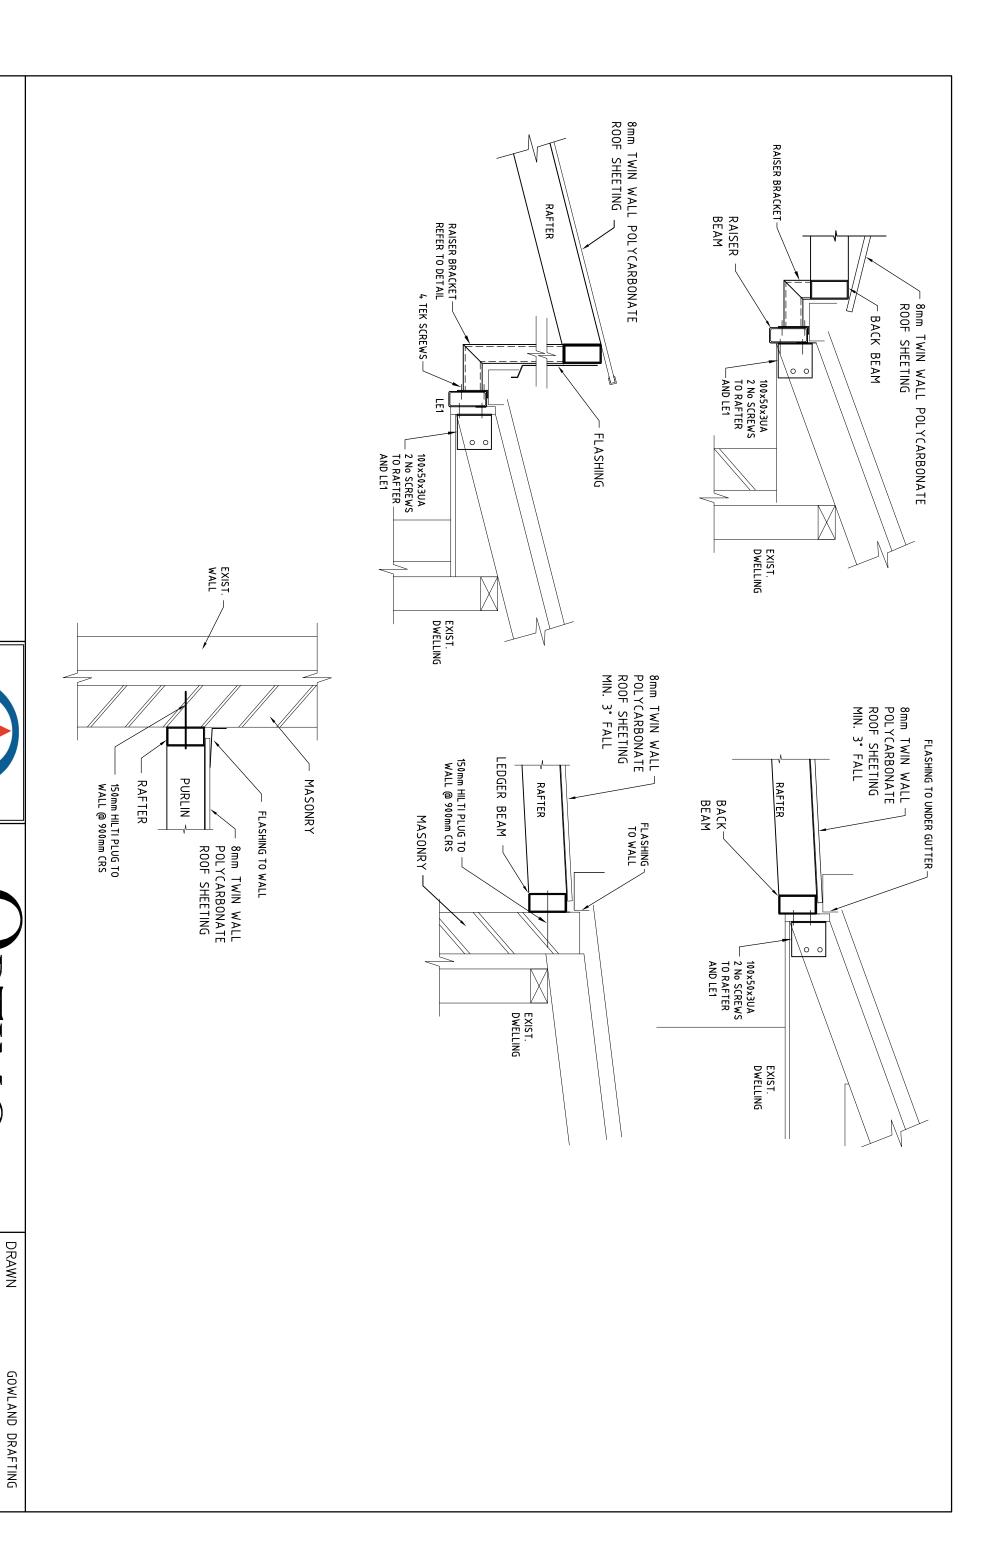

DRAWING NO.

170608-1

0

STANDARD DETAILS

AWNING ROOF CONNECTIONS

**AWNINGS** 

SCALE

1:20