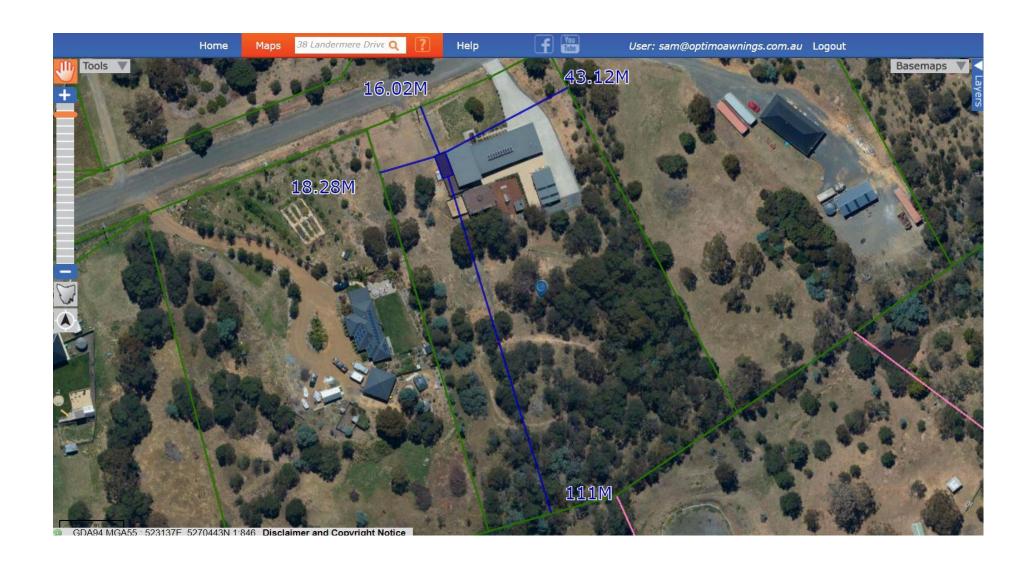

## Land Use Planning and Approvals Act 1993

APPLICATION NO.

DA2023/035

INCATION OF AFFECTED AREA

38 LANDERMERE DRIVE, HONEYWOOD

DESCRIPTION OF DEVELOPMENT PROPOSAL