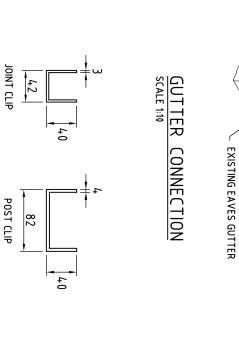

NEW EAVES GUTTERS TO BE CONNECTED TO EXISTING STORMWATER SERVICES VIA DOWNPIPE OR RETURNED AND CONNECTED TO EXISTING EAVES GUTTER.

**ELEVATIONS** 

| DRAWN | GOWLAND DRAFTING |
|-------|------------------|
| DATE  | AUGUST 2017      |
|       |                  |
| SCALE | AS NOTED         |

STUB COLUMN CONNECTION
SCALE 1:20

CUTOUT EXISTING GUTTER — TO SUIT PROFILE OF NEW GUTTER

- NEW EAVES GUTTER ON AWNING

\<u>8</u>

VALLEY BEAM CONNECTION
SCALE 1:20

TO BE
DETERMINED
ONSITE

LEDGER BEAM TEKS SCREWS -50 x 3 SHS