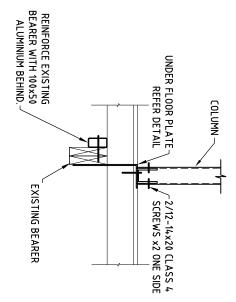

DRAWING NO.

170608-1

0

STANDARD DETAILS

AWNING ROOF CONNECTIONS

**AWNINGS** 

SCALE

1:20

DATE

**AUGUST 2017** 

DRAWING NO.

170608-2

0

6 UNION STREET LONGFORD TAS 7301

-EXISTING DECK

AWNING COLUMN CONNECTIONS STANDARD DETAILS × SOME DETAILS CAN VARY DEPENDING ON SITE LAYOUT
× SOME CUSTOM BUILD DESIGNS WILL VARY SOME JOINT CONNECTIONS
× SOME LAYOUTS WILL VARY