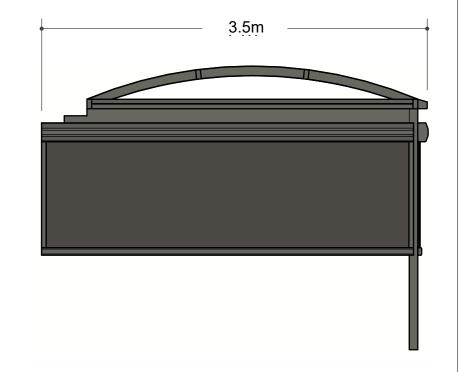

JAMES DRYBURGH General Manager

COLOUR(S)
FRAME - WOODLAND GREY
TRIM/GUTTER - WOODLAND GREY
POSTS - WOODLAND GREY
ROOF - SILVER 90%

Please product constraints sizes, I final pi

Please note the colours, sizes, layouts and pictured products are for visual purposes only and are not for construction or to be treated as a plan of any sort. Colours, sizes, layouts and pictured products may change in the final product/installation process. Multiple products may be pictured but not all included in one quote so please refer to your individual quotes for all inclusions/exclusions.