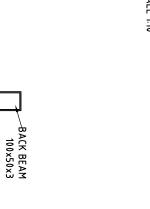

150x50 RAFTER

BACK BEAM TO RAISER BRACKET

STANDARD CONNECTIONS
SCALE 1:10

50

9 TEKS SCREWS PER JOINT

STANDARD CLIP MATERIAL SCALE 1.5

| AWNINGS | PTIMO |
|---------|-------|

| DRAWING NO. | SCALE    | DATE        | DRAWN            |
|-------------|----------|-------------|------------------|
| 170608-4    | AS NOTED | AUGUST 2017 | GOWLAND DRAFTING |
| 0           |          | 17          | <u>.</u>         |
|             |          |             |                  |