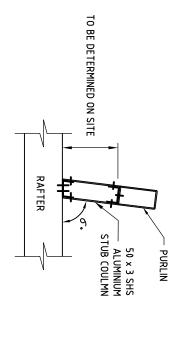

STUB COLUMN CONNECTION
SCALE 1:20

CUTOUT EXISTING GUTTER — TO SUIT PROFILE OF NEW GUTTER

- NEW EAVES GUTTER ON AWNING

\<u>8</u>

VALLEY BEAM CONNECTION
SCALE 1:20

TO BE
DETERMINED
ONSITE

LEDGER BEAM TEKS SCREWS -50 x 3 SHS