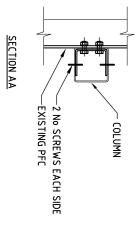

DATE

**AUGUST 2017** 

DRAWING NO.

170608-2

0

6 UNION STREET LONGFORD TAS 7301

-EXISTING DECK

AWNING COLUMN CONNECTIONS STANDARD DETAILS × SOME DETAILS CAN VARY DEPENDING ON SITE LAYOUT
× SOME CUSTOM BUILD DESIGNS WILL VARY SOME JOINT CONNECTIONS
× SOME LAYOUTS WILL VARY

—EXISTING STEEL DECK POST

-EXISTING DECK POST AND HANDRAIL

|                                     | (       |        |
|-------------------------------------|---------|--------|
| 6 UNION STREET<br>LONGFORD TAS 7301 | AWNINGS | OMITTA |