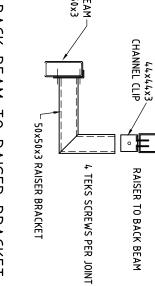

150x50 RAFTER

BACK BEAM TO RAISER BRACKET

STANDARD CONNECTIONS
SCALE 1:10

50

9 TEKS SCREWS PER JOINT

STANDARD CLIP MATERIAL SCALE 1.5

| AWNINGS | PTIMO |
|---------|-------|

| DRAWING NO. | SCALE    | DATE        | DRAWN            |
|-------------|----------|-------------|------------------|
| 170608-4    | AS NOTED | AUGUST 2017 | GOWLAND DRAFTING |
| 0           |          | 17          | <u>.</u>         |
|             |          |             |                  |