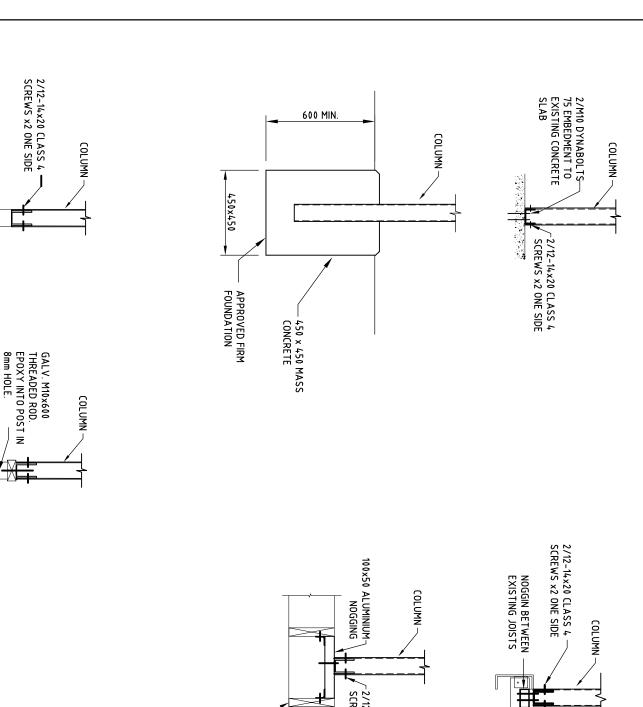

DRAWING NO.

170608-1

0

STANDARD DETAILS

AWNING ROOF CONNECTIONS

**AWNINGS** 

SCALE

1:20

DATE

**AUGUST 2017** 

DRAWING NO.

170608-2

0

6 UNION STREET LONGFORD TAS 7301

-EXISTING DECK

AWNING COLUMN CONNECTIONS STANDARD DETAILS × SOME DETAILS CAN VARY DEPENDING ON SITE LAYOUT
× SOME CUSTOM BUILD DESIGNS WILL VARY SOME JOINT CONNECTIONS
× SOME LAYOUTS WILL VARY