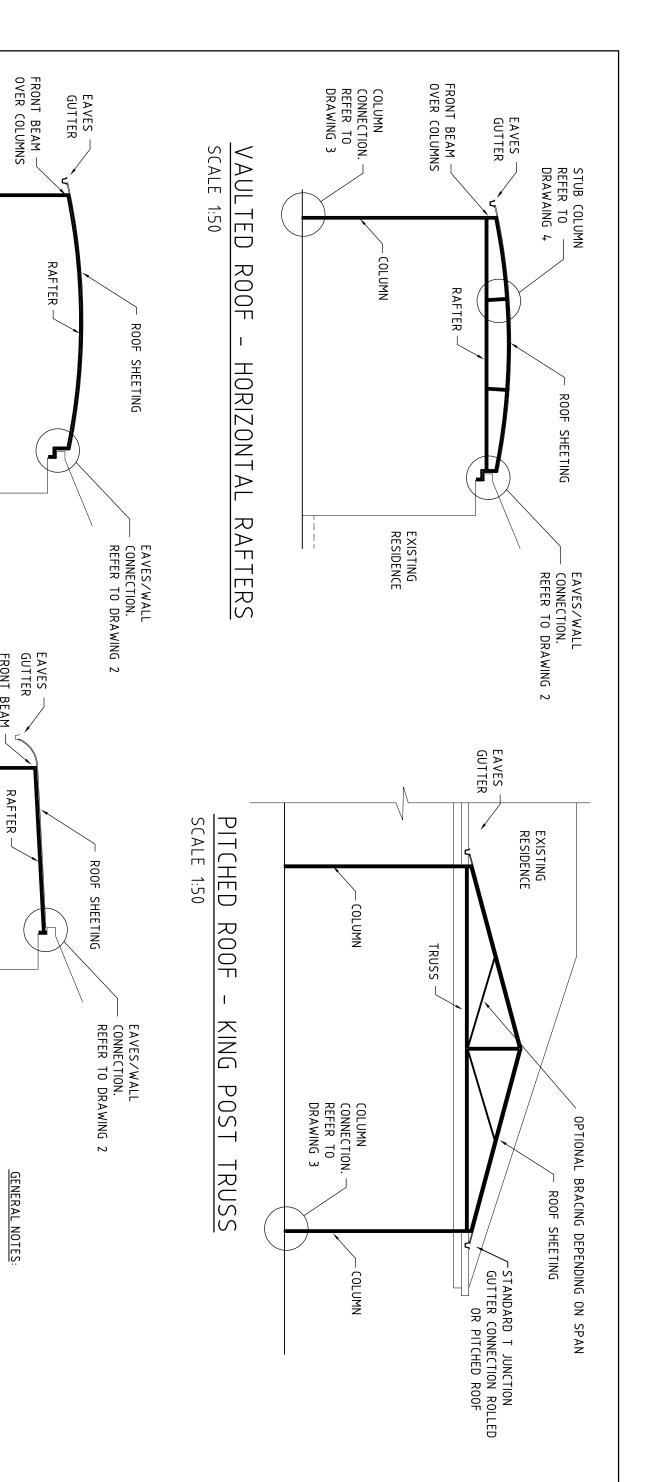

SCALE 1:50 VAULTED ROOF ROLLED RAFTERS

COLUMN
CONNECTION.
REFER TO
DRAWING 3

COLUMN

EXISTING RESIDENCE

FRONT BEAM — OVER COLUMNS

CONNECTION.
REFER TO
DRAWING 3

COLUMN

COLUMN NMU10)

SCALE 1:50 SKILLION ROOF

ENERAL NOTES:

1. ALL JOINTS MADE WITH INTERNAL BRACKET SYSTEM FASTENED WITH 4 TEK SCREWS PER JOINT.
2. ALL ALUMINIUM TO AS1664
3. ALL ALUMINIUM TO BE POWDER COATED TO OWNERS SPECIFICATION.