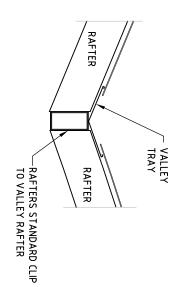

STUB COLUMN CONNECTION
SCALE 1:20

CUTOUT EXISTING GUTTER — TO SUIT PROFILE OF NEW GUTTER

- NEW EAVES GUTTER ON AWNING

\<u>8</u>

VALLEY BEAM CONNECTION
SCALE 1:20

TO BE
DETERMINED
ONSITE

LEDGER BEAM TEKS SCREWS -50 x 3 SHS

SIDE ELEVATION

END ELEVATION

88x42x3 CHANNEL CLIP

- 100x50 RAFTER

100

150

STANDARD JOINT 6 TEKS SCREWS PER JOINT

136×42×3 CHANNEL CLIP