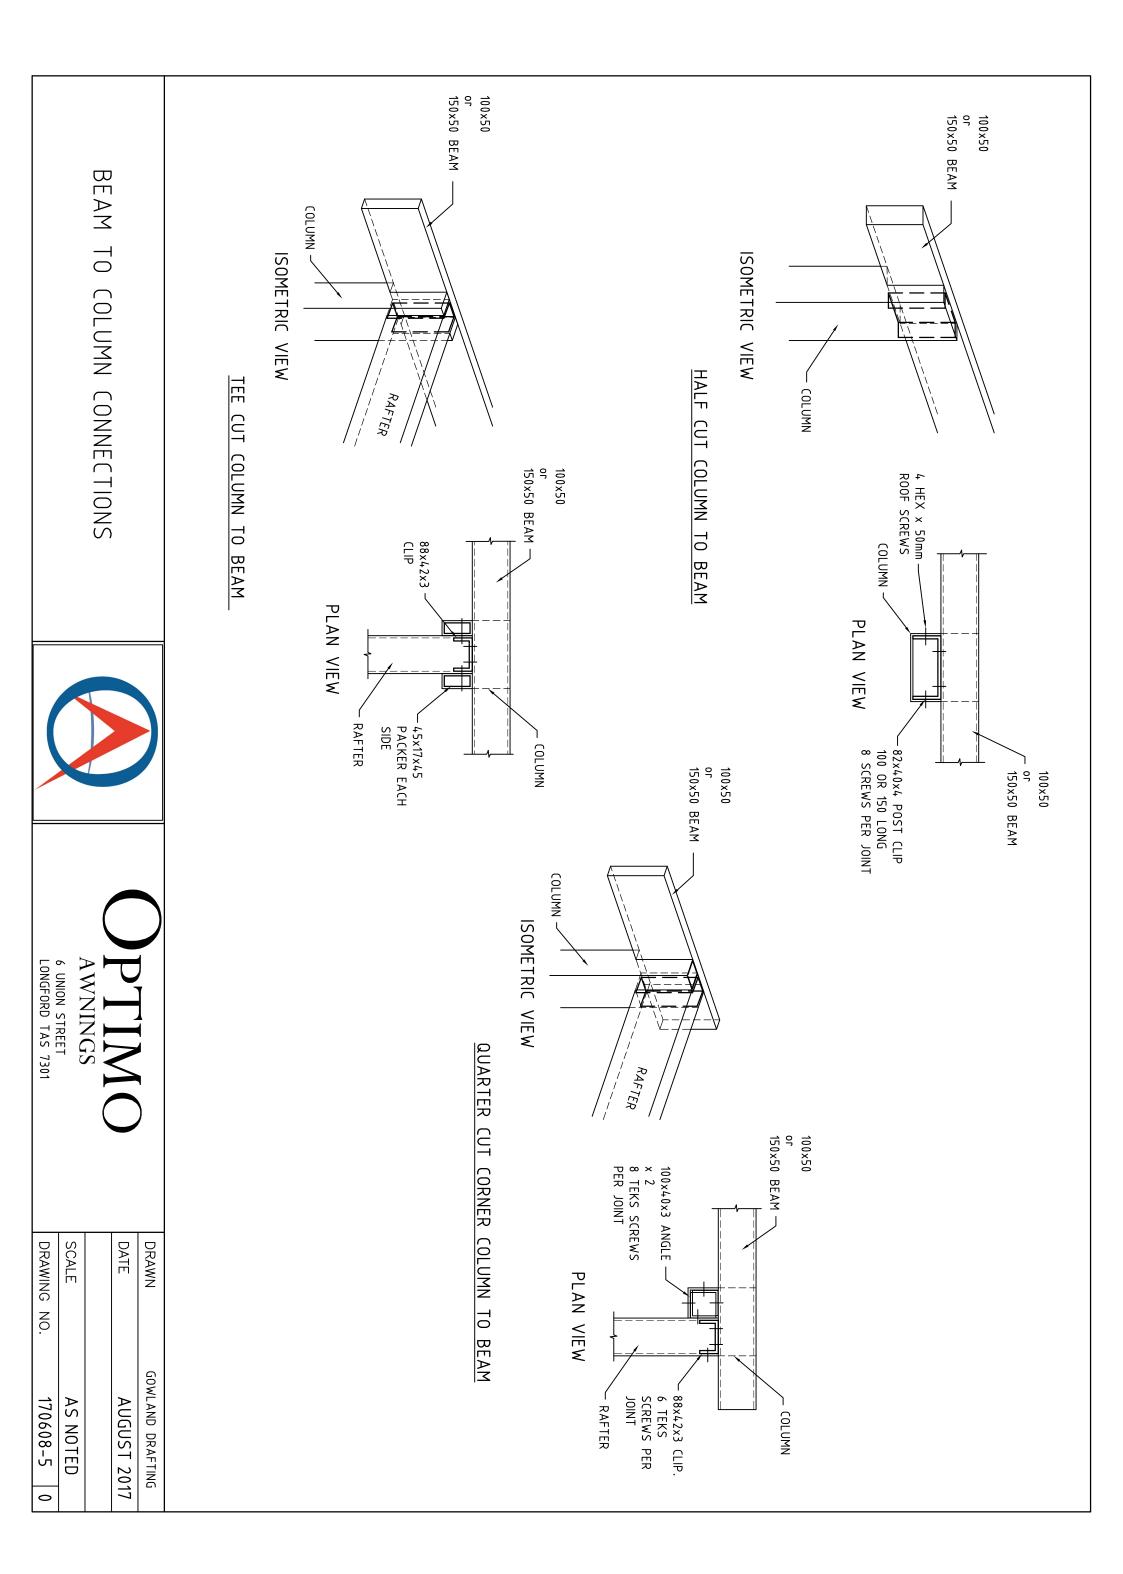

DRAWING NO.

170608-1

0

STANDARD DETAILS

AWNING ROOF CONNECTIONS

**AWNINGS** 

SCALE

1:20

DATE

**AUGUST 2017** 

DRAWING NO.

170608-2

0

6 UNION STREET LONGFORD TAS 7301

-EXISTING DECK

AWNING COLUMN CONNECTIONS STANDARD DETAILS × SOME DETAILS CAN VARY DEPENDING ON SITE LAYOUT
× SOME CUSTOM BUILD DESIGNS WILL VARY SOME JOINT CONNECTIONS
× SOME LAYOUTS WILL VARY

—EXISTING STEEL DECK POST

-EXISTING DECK POST AND HANDRAIL

|                                     | (       |        |
|-------------------------------------|---------|--------|
| 6 UNION STREET<br>LONGFORD TAS 7301 | AWNINGS | OMITTA |

| DRAWING NO. | SCALE    | DATE        | DRAWN            |
|-------------|----------|-------------|------------------|
| 170608-3    | AS NOTED | AUGUST 2017 | GOWLAND DRAFTING |
| 0           |          | 17          |                  |