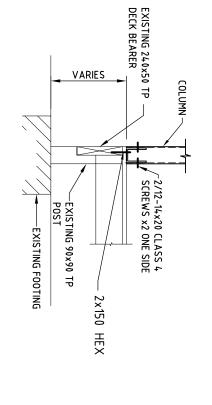

DRAWING NO.

170608-1

0

STANDARD DETAILS

AWNING ROOF CONNECTIONS

**AWNINGS** 

SCALE

1:20

DATE

**AUGUST 2017** 

DRAWING NO.

170608-2

0

6 UNION STREET LONGFORD TAS 7301

-EXISTING DECK

AWNING COLUMN CONNECTIONS STANDARD DETAILS × SOME DETAILS CAN VARY DEPENDING ON SITE LAYOUT
× SOME CUSTOM BUILD DESIGNS WILL VARY SOME JOINT CONNECTIONS
× SOME LAYOUTS WILL VARY

—EXISTING STEEL DECK POST

-EXISTING DECK POST AND HANDRAIL

|                                     | (       |        |
|-------------------------------------|---------|--------|
| 6 UNION STREET<br>LONGFORD TAS 7301 | AWNINGS | OMITTA |