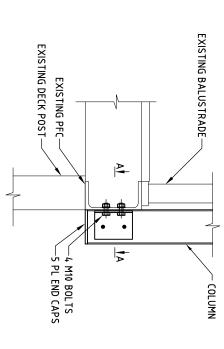

DATE

**AUGUST 2017** 

DRAWING NO.

170608-2

0

6 UNION STREET LONGFORD TAS 7301

-EXISTING DECK

AWNING COLUMN CONNECTIONS STANDARD DETAILS × SOME DETAILS CAN VARY DEPENDING ON SITE LAYOUT
× SOME CUSTOM BUILD DESIGNS WILL VARY SOME JOINT CONNECTIONS
× SOME LAYOUTS WILL VARY

—EXISTING STEEL DECK POST

-EXISTING DECK POST AND HANDRAIL

|                                     | (       |        |
|-------------------------------------|---------|--------|
| 6 UNION STREET<br>LONGFORD TAS 7301 | AWNINGS | OMITTA |

STUB COLUMN CONNECTION
SCALE 1:20

CUTOUT EXISTING GUTTER — TO SUIT PROFILE OF NEW GUTTER

- NEW EAVES GUTTER ON AWNING

\<u>8</u>

VALLEY BEAM CONNECTION
SCALE 1:20

TO BE
DETERMINED
ONSITE

LEDGER BEAM TEKS SCREWS -50 x 3 SHS