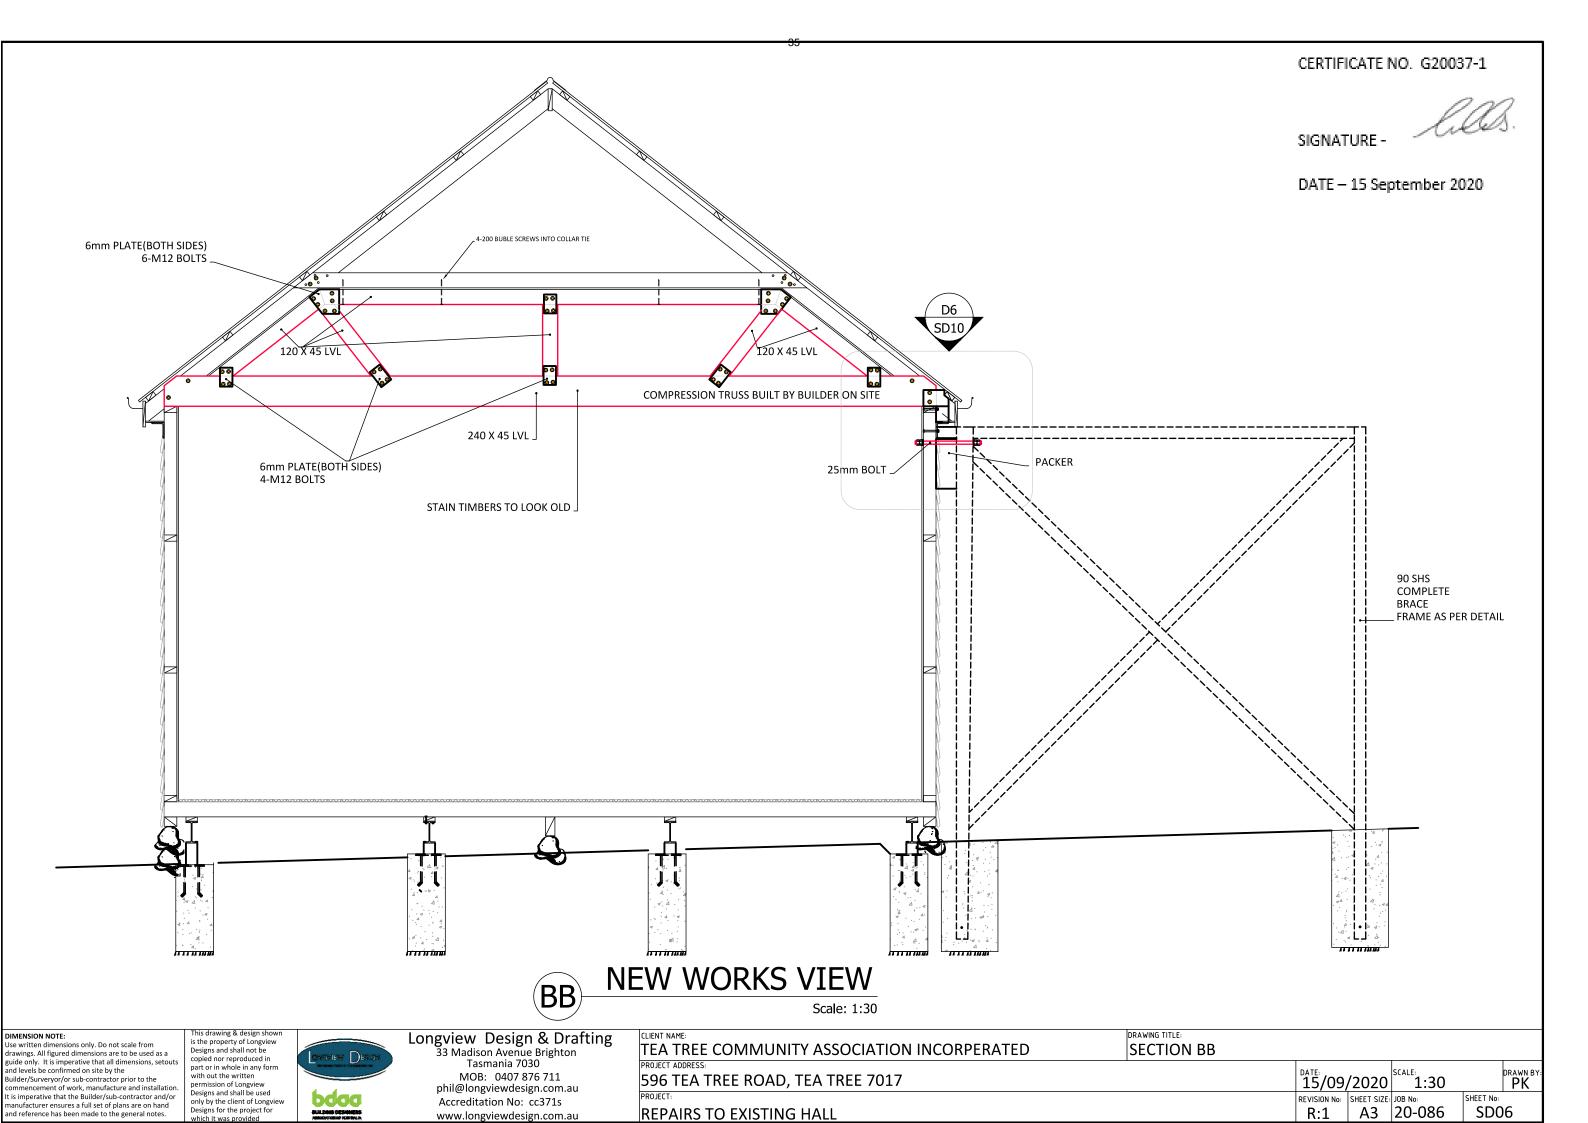

Repair costs have now been established to be in the vicinity of \$215,000.

The Tea Tree Community Association is now seeking a commitment from Council for an amount of \$90,000 for repairs from next year's budget but only if they are successful in achieving a grant of \$100,000 from the Federal Government. The committee intend to commit \$25,000 in cash and in-kind themselves towards the repairs.