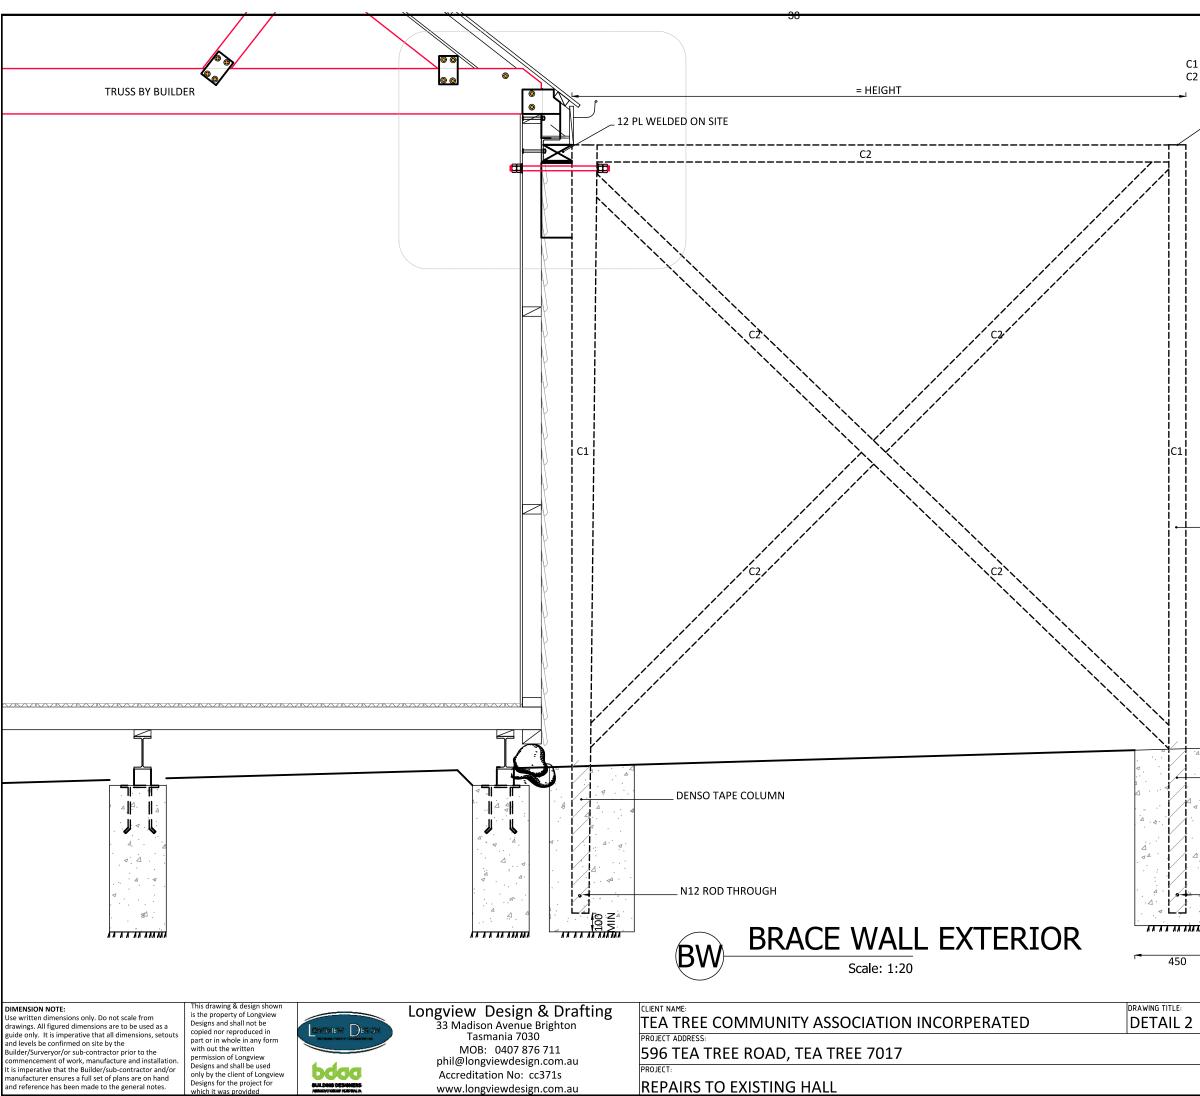

#### 5.3 DONATION TEA TREE COMMUNITY ASSOCIATION:

| ATTACHMENTS: | Letter from Tea Tree Community Association, plans and photos (see pages 28 - 44). |
|--------------|-----------------------------------------------------------------------------------|
| AUTHOR:      | Deputy General Manager<br>(Mr G Davoren)                                          |

#### Background:

The Tea Tree Community Association have again written to Council seeking support to address structural problems associated with the 109 plus year old Tea Tree Hall.

The Tea Tree Community Association is an incorporated not for profit community entity.

In early March 2020, it was discovered that the original section of the Tea Tree Community Hall had moved on its foundations resulting in the southern wall leaning out 200mm. The building is now deemed unsafe, which has compounded the problem as their revenue raising capacity has been compromised.

Council recently made a \$1,021 contribution to the Tea Tree Community Association as a contribution to offset building and planning fees retained by Brighton Council associated with their recent building development. Council also provided an additional amount of \$7,450 as a contribution towards engineering, design and plans, building surveyor and council fees associated with preparations for the repair of the Tea Tree Hall.

Repair costs have now been established to be in the vicinity of \$215,000.

The Tea Tree Community Association is now seeking a commitment from Council for an amount of \$90,000 for repairs from next year's budget but only if they are successful in achieving a grant of \$100,000 from the Federal Government. The committee intend to commit \$25,000 in cash and in-kind themselves towards the repairs.