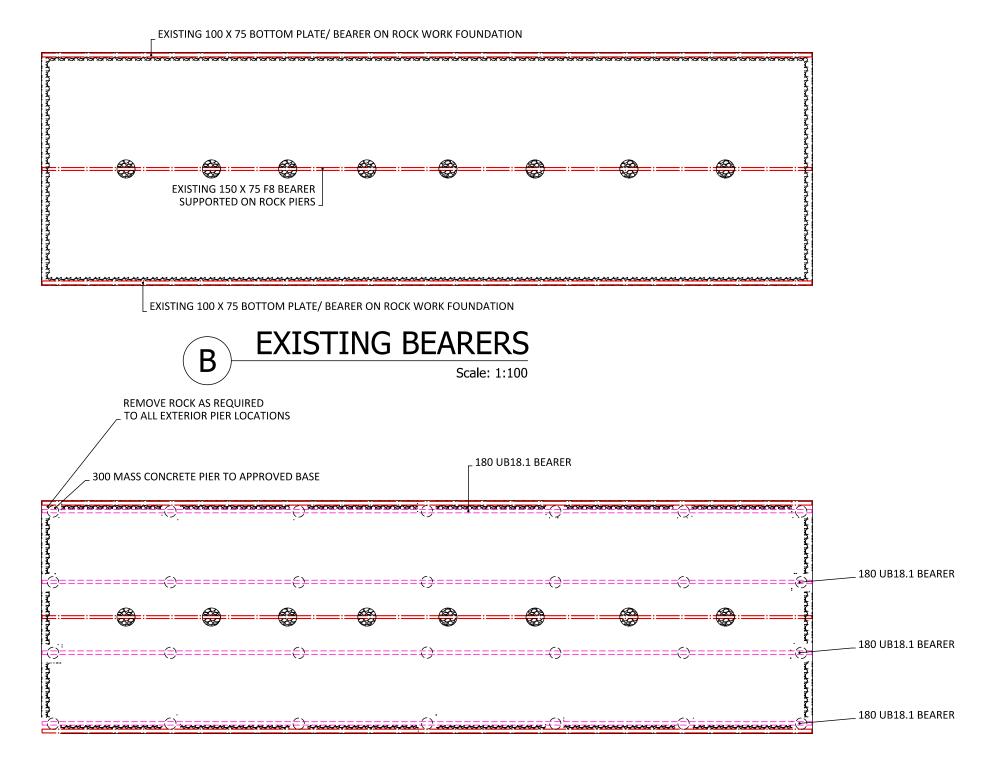

#### 5.3 DONATION TEA TREE COMMUNITY ASSOCIATION:

| ATTACHMENTS: | Letter from Tea Tree Community Association, plans and photos (see pages 28 - 44). |
|--------------|-----------------------------------------------------------------------------------|
| AUTHOR:      | Deputy General Manager<br>(Mr G Davoren)                                          |

#### Background:

The Tea Tree Community Association have again written to Council seeking support to address structural problems associated with the 109 plus year old Tea Tree Hall.

The Tea Tree Community Association is an incorporated not for profit community entity.

In early March 2020, it was discovered that the original section of the Tea Tree Community Hall had moved on its foundations resulting in the southern wall leaning out 200mm. The building is now deemed unsafe, which has compounded the problem as their revenue raising capacity has been compromised.

Repair costs have now been established to be in the vicinity of \$215,000.

The Tea Tree Community Association is now seeking a commitment from Council for an amount of \$90,000 for repairs from next year's budget but only if they are successful in achieving a grant of \$100,000 from the Federal Government. The committee intend to commit \$25,000 in cash and in-kind themselves towards the repairs.