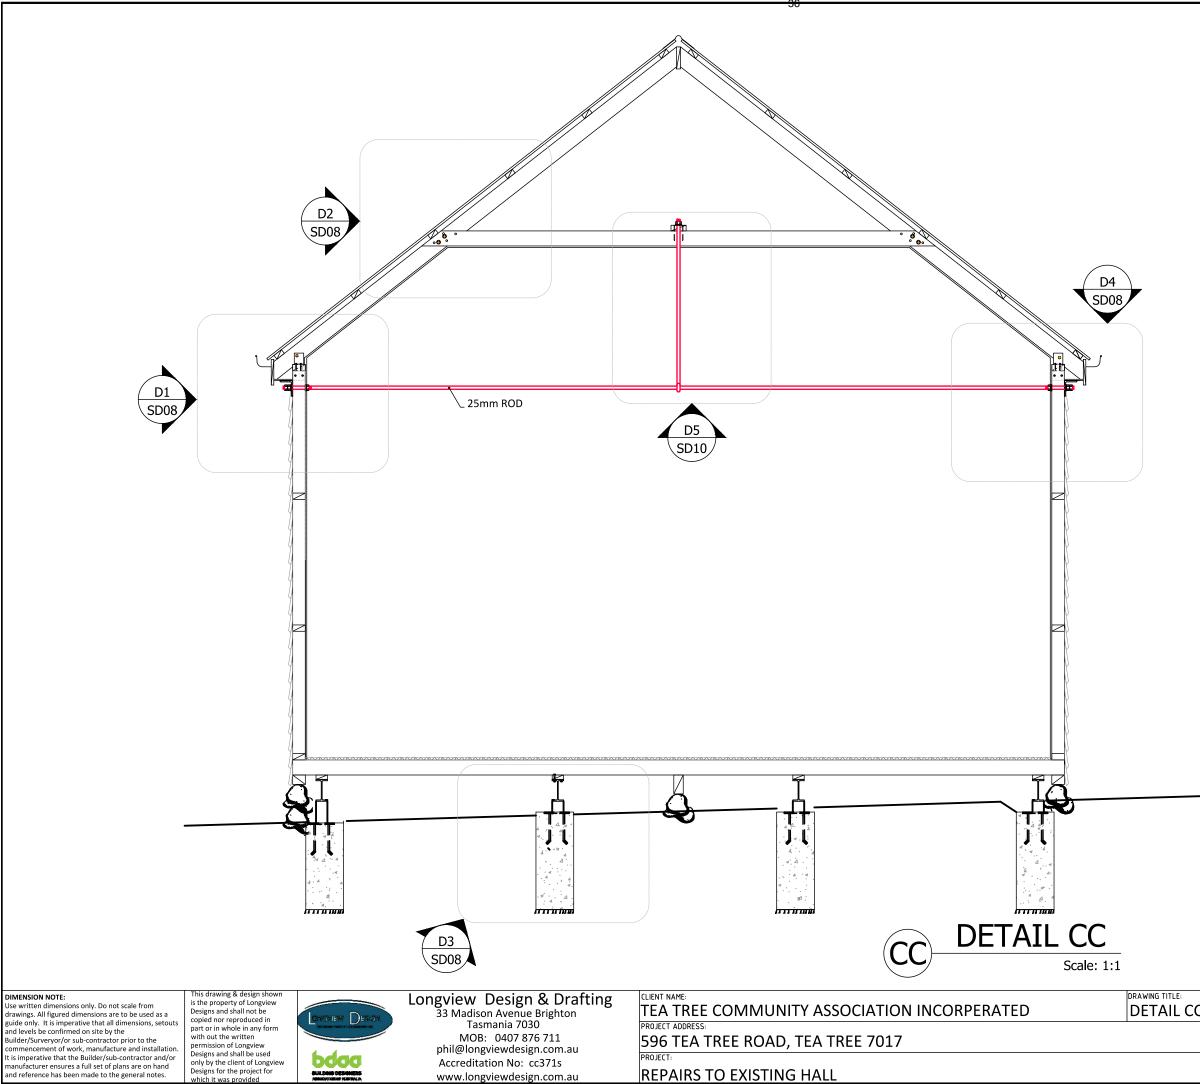

Repair costs have now been established to be in the vicinity of \$215,000.

The Tea Tree Community Association is now seeking a commitment from Council for an amount of \$90,000 for repairs from next year's budget but only if they are successful in achieving a grant of \$100,000 from the Federal Government. The committee intend to commit \$25,000 in cash and in-kind themselves towards the repairs.