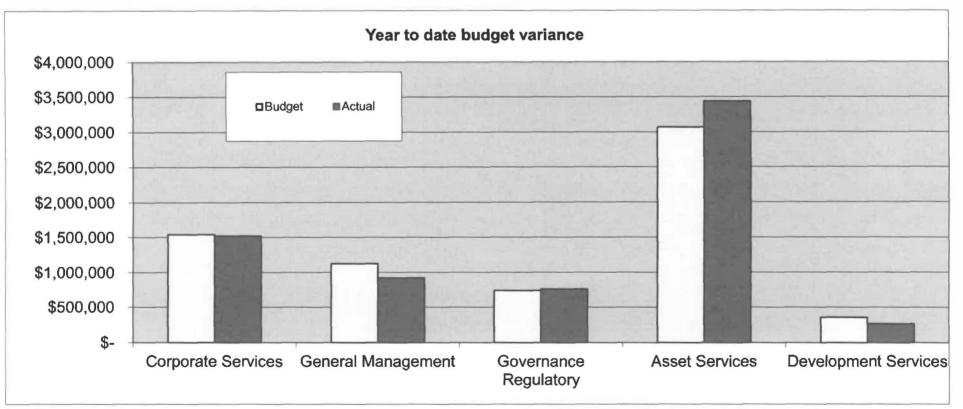

## **Summary of Expenditure**

| 31-Jan-21                        | Period 7          |                   |                |                           |
|----------------------------------|-------------------|-------------------|----------------|---------------------------|
| Department                       | Budget<br>2019/20 | Budget<br>to date | Actual to date | YTD Budget<br>Less Actual |
| Rates & Grants                   | 50,000            | 0                 | 220            | (220)                     |
| Corporate Services               | 2,606,268         | 1,540,761         | 1,518,543      | 22,218                    |
| General Management               | 2,041,930         | 1,124,791         | 922,162        | 202,629                   |
| Governance & Regulatory Services | 1,393,672         | 742,456           | 760,984        | (18,528)                  |
| Asset Services                   | 8,359,082         | 3,067,330         | 3,436,725      | (369,396)                 |
| Development Services             | 619,352           | 358,006           | 266,178        | 91,828                    |
| Total Expenditure                | 15,070,304        | 6,833,343         | 6,904,813      | (71,470)                  |

| Summary of Net Result            |              |              | ##           |           |
|----------------------------------|--------------|--------------|--------------|-----------|
| 31-Jan-21                        | Period 7     |              |              |           |
| Department                       | Budget       | Budget       | Actual       | Variance  |
|                                  | 2019/20      | to date      | to date      | to date   |
| Rates & Grants                   | (12,624,843) | (10,881,838) | (11,026,310) | 144,472   |
| Corporate Services               | 2,027,658    | 1,237,770    | 1,206,974    | 30,796    |
| General Management               | 1,433,644    | 1,124,791    | 922,162      | 202,629   |
| Governance & Regulatory Services | 730,711      | 327,353      | 389,910      | (62,557)  |
| Asset Services                   | 7,661,360    | 2,717,117    | 2,941,002    | (223,885) |
| Development Services             | 369,352      | 212,172      | 50,086       | 162,087   |
| Total Operating Profit / (Loss)  | 402,119      | 5,262,634    | 5,516,176    | 253,542   |