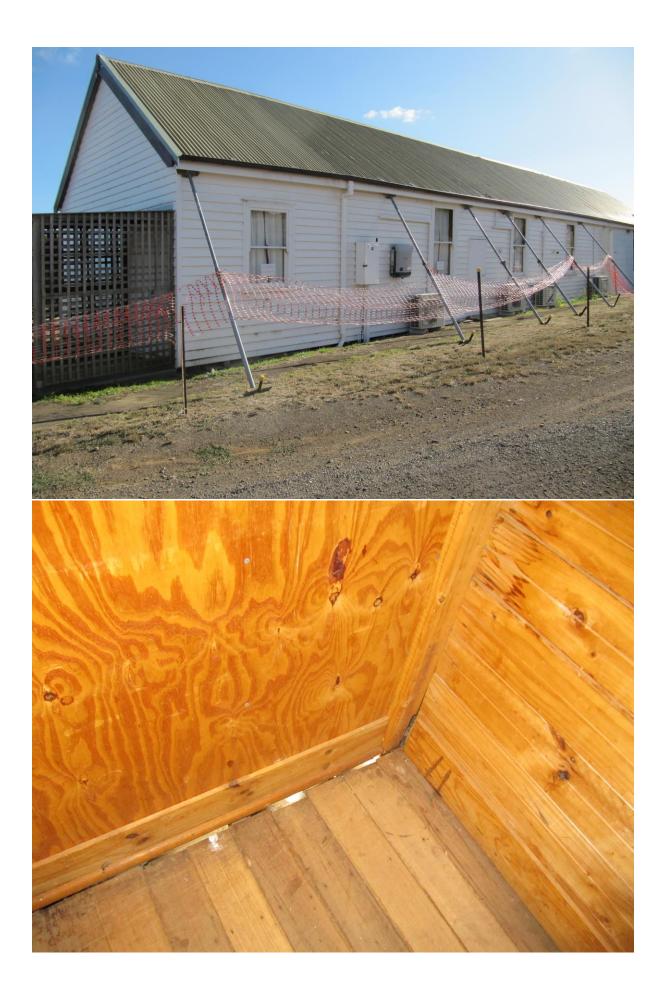

#### Background:

The Tea Tree Community Association have again written to Council seeking support to address structural problems associated with the 109 plus year old Tea Tree Hall.

The Tea Tree Community Association is an incorporated not for profit community entity.

In early March 2020, it was discovered that the original section of the Tea Tree Community Hall had moved on its foundations resulting in the southern wall leaning out 200mm. The building is now deemed unsafe, which has compounded the problem as their revenue raising capacity has been compromised.