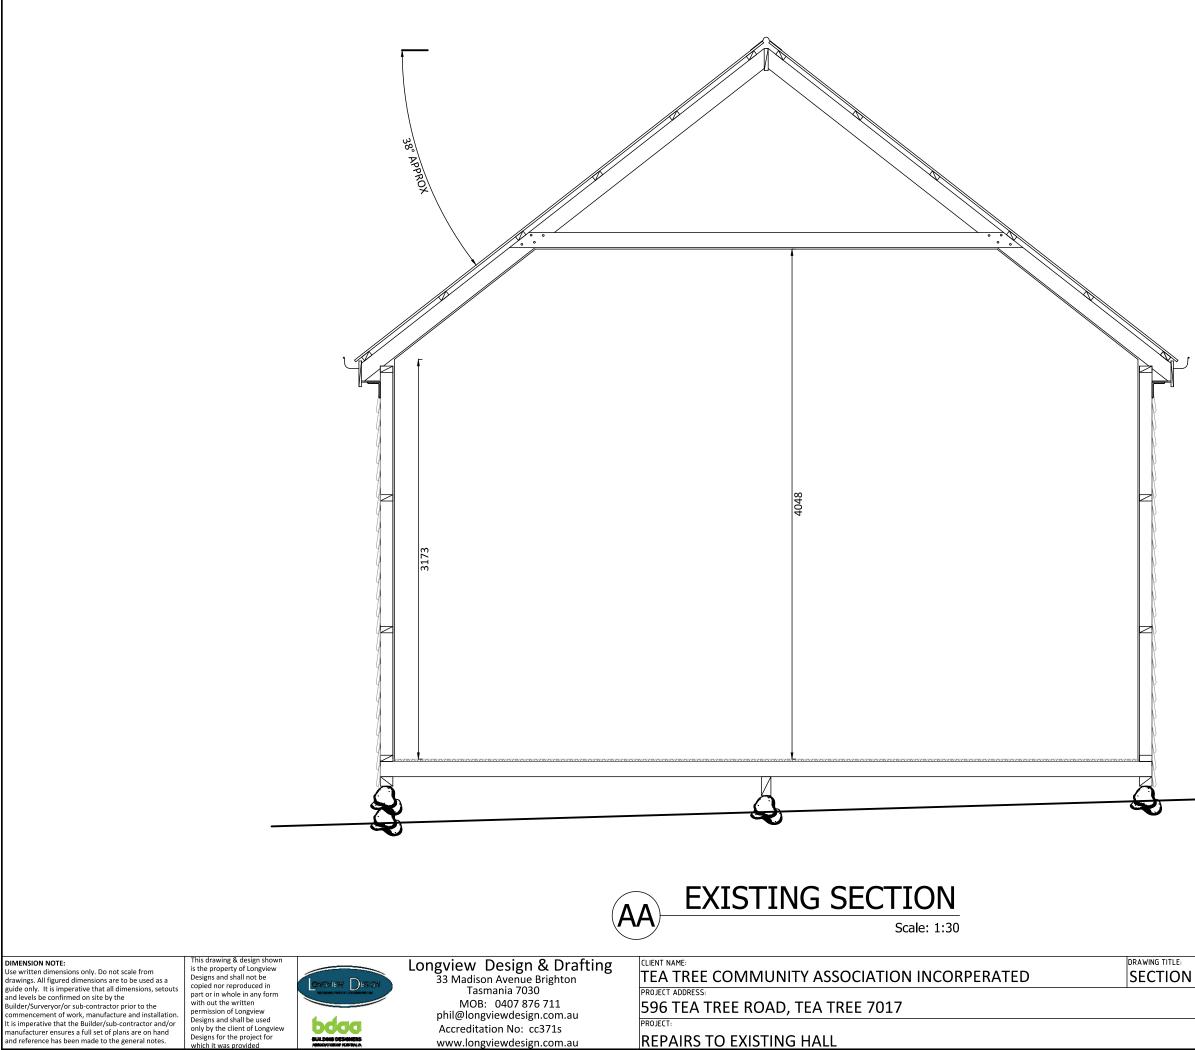

In early March 2020, it was discovered that the original section of the Tea Tree Community Hall had moved on its foundations resulting in the southern wall leaning out 200mm. The building is now deemed unsafe, which has compounded the problem as their revenue raising capacity has been compromised.

Repair costs have now been established to be in the vicinity of \$215,000.

The Tea Tree Community Association is now seeking a commitment from Council for an amount of \$90,000 for repairs from next year's budget but only if they are successful in achieving a grant of \$100,000 from the Federal Government. The committee intend to commit \$25,000 in cash and in-kind themselves towards the repairs.