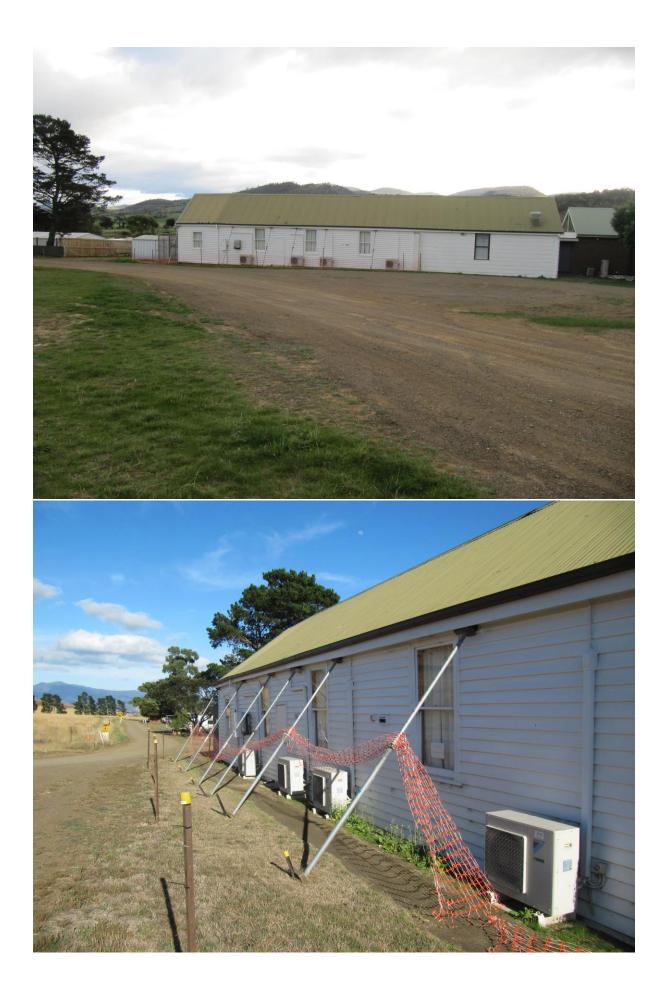

#### Background:

The Tea Tree Community Association have again written to Council seeking support to address structural problems associated with the 109 plus year old Tea Tree Hall.

The Tea Tree Community Association is an incorporated not for profit community entity.

In early March 2020, it was discovered that the original section of the Tea Tree Community Hall had moved on its foundations resulting in the southern wall leaning out 200mm. The building is now deemed unsafe, which has compounded the problem as their revenue raising capacity has been compromised.

The Association have lost their opportunity to raise income in several areas and can no longer hold some community events previously offered. The hall has heritage value with the community. It is a meeting place and clearly locally important. The association are an active group and typically self-funded except they do need support relating to the building infrastructure. If the Council owned the building, then it would be responsible for all capital expenditure.