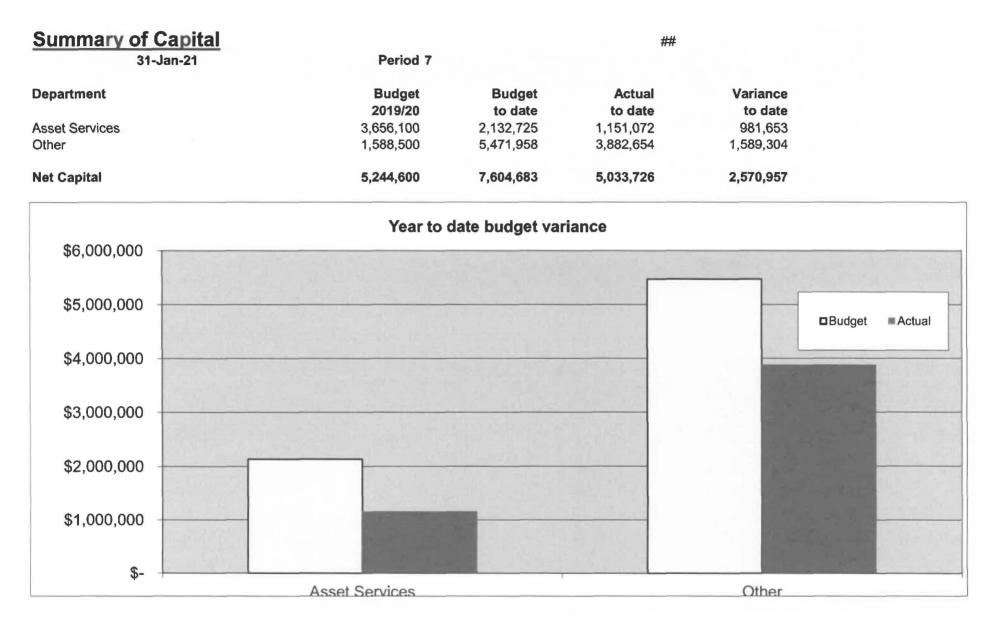

## Income & Expenditure Summary as at 31 January 2021

|                                 | Annual<br>Budget |            | Year to Date<br>Actual       | YTD<br>Variance   |
|---------------------------------|------------------|------------|------------------------------|-------------------|
| Revenue                         |                  |            |                              |                   |
| Rates & Grants                  | 12,674,843       | 10,881,838 | 11 <b>,0</b> 26, <b>53</b> 0 | 144,692           |
| Corporate Services              | 578,610          | 302,990    | 311,569                      | 8,579             |
| General Management              | 608,286          | 0          | 0                            | 0                 |
| Governance / Regulatory         | 662,961          | 415,103    | 371,074                      | (31,720)          |
| Asset Services                  | 697,722          | 350,213    | 495,724                      | 145,511           |
| Development Services            | 250,000          | 145,833    | 216,092                      | 70,259            |
| Plant Hire                      |                  |            |                              |                   |
| Total Income                    | 15,472,423       | 12,095,977 | 12,420,989                   | 337,321           |
| Expenditure                     |                  |            |                              |                   |
| Rates & Grants                  | 50,000           | 0          | 220                          | (220)             |
| Corporate Services              | 2,606,268        | 1,540,761  | 1,518,543                    | 22,218            |
| General Management              | 2,041,930        | 1,124,791  | 922,162                      | 202,629           |
| Governance / Regulatory         | 1,393,672        | 742,456    | 760,984                      | (18,528)          |
| Asset Services                  | 1,156,218        | 668,158    | 656,398                      | 11,760            |
| Field Services                  | 7,202,864        | 2,399,172  | 2,780,328                    | (381,155)         |
| Development Services            | 619,352          | 358,006    | 266,178                      | 91,828            |
| Plant Hire                      |                  |            |                              |                   |
| Total Expenditure               | 15,070,304       | 6,833,343  | 6,904,813                    | (71,470)          |
| Total Operating Profit / (Loss) | 402,119          | 5,262,634  | 5,51 <b>6</b> ,176           | 265,851           |
| Capital                         |                  |            |                              |                   |
| Physical Services Capital       | 3,656,100        | 2,132,725  | 1,151,072                    | 981,653           |
| Other Capital                   | 1,588,500        | 5,471,958  | 3,882,654                    | 1,589,304         |
| Net Capital                     | 5,244,600        | 7,604,683  | 5,033,726                    | <b>2,570,9</b> 57 |