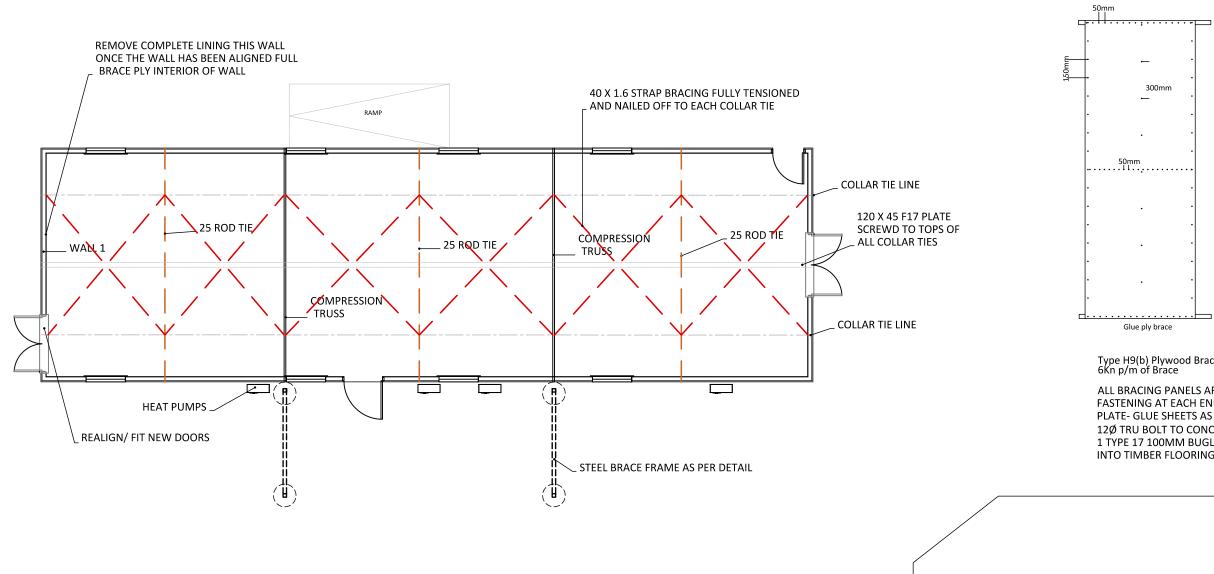

In early March 2020, it was discovered that the original section of the Tea Tree Community Hall had moved on its foundations resulting in the southern wall leaning out 200mm. The building is now deemed unsafe, which has compounded the problem as their revenue raising capacity has been compromised.

Repair costs have now been established to be in the vicinity of \$215,000.

The Tea Tree Community Association is now seeking a commitment from Council for an amount of \$90,000 for repairs from next year's budget but only if they are successful in achieving a grant of \$100,000 from the Federal Government. The committee intend to commit \$25,000 in cash and in-kind themselves towards the repairs.

The Association have lost their opportunity to raise income in several areas and can no longer hold some community events previously offered. The hall has heritage value with the community. It is a meeting place and clearly locally important. The association are an active group and typically self-funded except they do need support relating to the building infrastructure. If the Council owned the building, then it would be responsible for all capital expenditure.