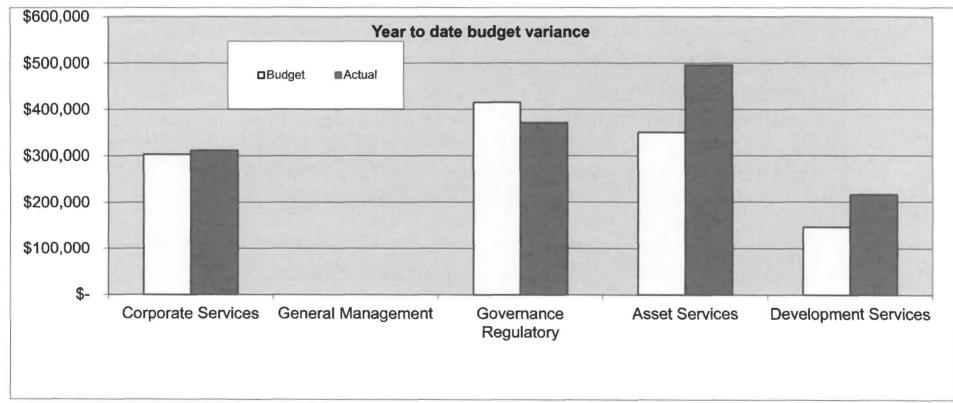

# Summary of Revenue

| Fenou /    |                                                                                               |                                                                                                                |                                                                                                                                                                    |
|------------|-----------------------------------------------------------------------------------------------|----------------------------------------------------------------------------------------------------------------|--------------------------------------------------------------------------------------------------------------------------------------------------------------------|
| Budget     | Budget                                                                                        | Actual                                                                                                         | YTD Actual                                                                                                                                                         |
|            |                                                                                               |                                                                                                                | Less Budget                                                                                                                                                        |
| 12,674,843 | 10,881,838                                                                                    | 11,026,530                                                                                                     | 144,692                                                                                                                                                            |
| 578,610    | 302,990                                                                                       | 311,569                                                                                                        | 8,579                                                                                                                                                              |
| 608,286    | 0                                                                                             | 0                                                                                                              | 0                                                                                                                                                                  |
| 662,961    | 415,103                                                                                       | 371,074                                                                                                        | (44,029)                                                                                                                                                           |
| 697,722    | 350,213                                                                                       | 495,724                                                                                                        | 145,511                                                                                                                                                            |
| 250,000    | 145,833                                                                                       | 216,092                                                                                                        | 70,259                                                                                                                                                             |
| 15,472,423 | 12,095,977                                                                                    | 12,420,989                                                                                                     | 325,012                                                                                                                                                            |
|            | <b>Budget</b><br>2019/20<br>12,674,843<br>578,610<br>608,286<br>662,961<br>697,722<br>250,000 | BudgetBudget2019/20to date12,674,84310,881,838578,610302,990608,2860662,961415,103697,722350,213250,000145,833 | BudgetBudgetActual2019/20to dateto date12,674,84310,881,83811,026,530578,610302,990311,569608,28600662,961415,103371,074697,722350,213495,724250,000145,833216,092 |

## **Summary of Expenditure**

| 31-Jan-21                        | Period 7          |                   |                |                           |
|----------------------------------|-------------------|-------------------|----------------|---------------------------|
| Department                       | Budget<br>2019/20 | Budget<br>to date | Actual to date | YTD Budget<br>Less Actual |
| Rates & Grants                   | 50,000            | 0                 | 220            | (220)                     |
| Corporate Services               | 2,606,268         | 1,540,761         | 1,518,543      | 22,218                    |
| General Management               | 2,041,930         | 1,124,791         | 922,162        | 202,629                   |
| Governance & Regulatory Services | 1,393,672         | 742,456           | 760,984        | (18,528)                  |
| Asset Services                   | 8,359,082         | 3,067,330         | 3,436,725      | (369,396)                 |
| Development Services             | 619,352           | 358,006           | 266,178        | 91,828                    |
| Total Expenditure                | 15,070,304        | 6,833,343         | 6,904,813      | (71,470)                  |