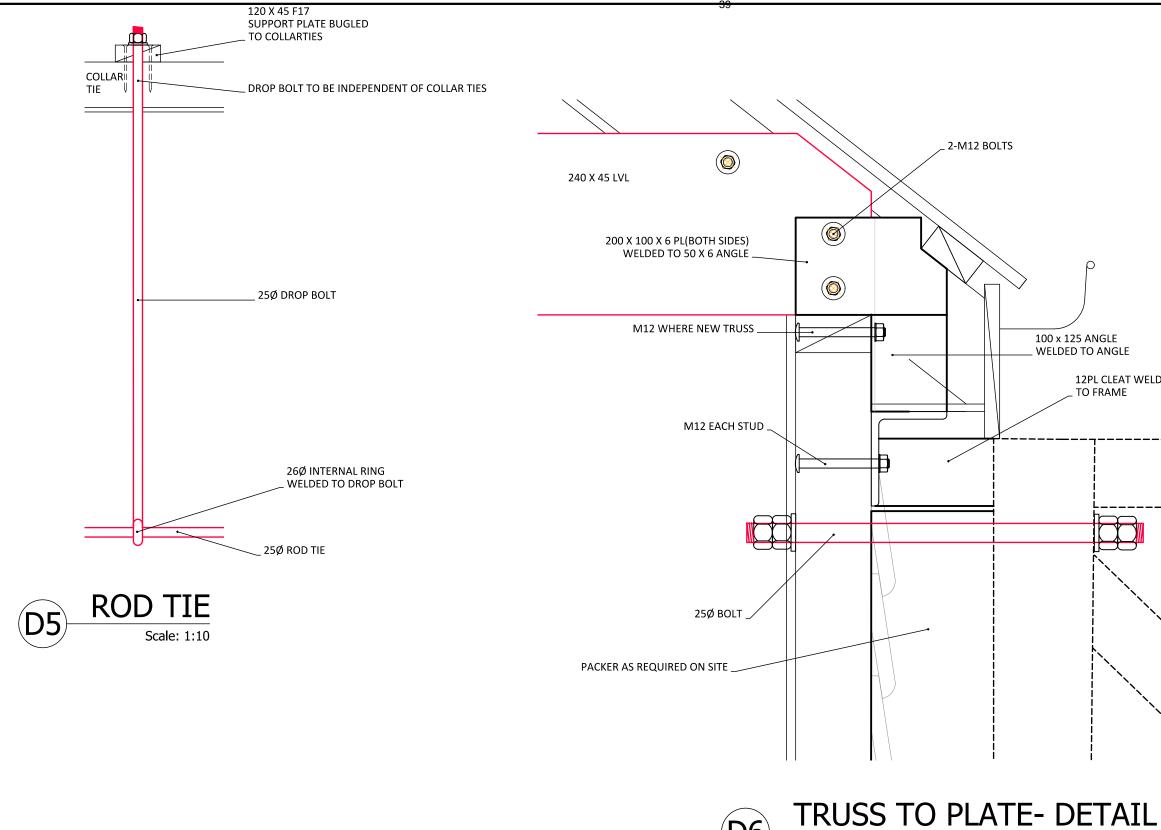

#### 5.3 DONATION TEA TREE COMMUNITY ASSOCIATION:

| ATTACHMENTS: | Letter from Tea Tree Community Association, plans and photos (see pages 28 - 44). |
|--------------|-----------------------------------------------------------------------------------|
| AUTHOR:      | Deputy General Manager<br>(Mr G Davoren)                                          |

#### Background:

The Tea Tree Community Association have again written to Council seeking support to address structural problems associated with the 109 plus year old Tea Tree Hall.

The Tea Tree Community Association is an incorporated not for profit community entity.

In early March 2020, it was discovered that the original section of the Tea Tree Community Hall had moved on its foundations resulting in the southern wall leaning out 200mm. The building is now deemed unsafe, which has compounded the problem as their revenue raising capacity has been compromised.

Council recently made a \$1,021 contribution to the Tea Tree Community Association as a contribution to offset building and planning fees retained by Brighton Council associated with their recent building development. Council also provided an additional amount of \$7,450 as a contribution towards engineering, design and plans, building surveyor and council fees associated with preparations for the repair of the Tea Tree Hall.

Repair costs have now been established to be in the vicinity of \$215,000.

The Tea Tree Community Association is now seeking a commitment from Council for an amount of \$90,000 for repairs from next year's budget but only if they are successful in achieving a grant of \$100,000 from the Federal Government. The committee intend to commit \$25,000 in cash and in-kind themselves towards the repairs.