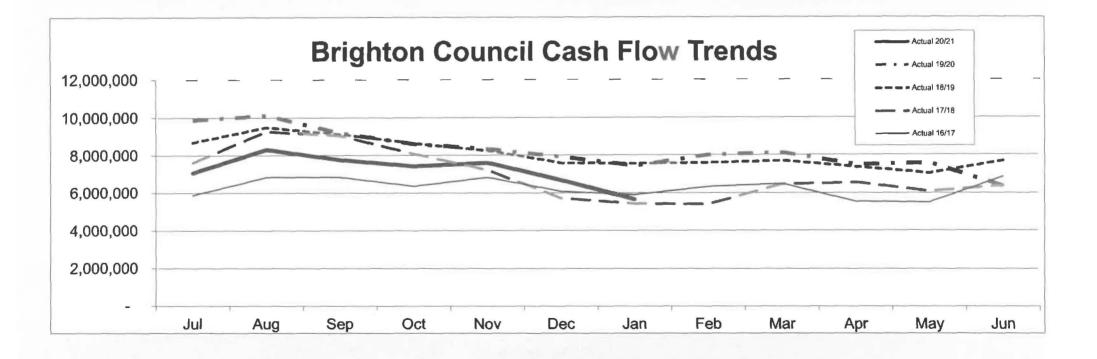

# Monthly Financial Report January-21

| SUMMARY OF CASH             | <sup>10</sup> <u>31-Jan</u> | -21              |        |            | <u>31-Jan-20</u> |
|-----------------------------|-----------------------------|------------------|--------|------------|------------------|
| CASH ASSETS                 | \$                          | Interest<br>Rate | Rating | Due        |                  |
| - Current Account           | \$2,312,612                 | 0.75%            |        | At Call    | \$3,868,726      |
| - Cash Floats               | \$2,677                     | 0.00%            |        | At Call    | \$3,150          |
| - Investment Accounts       |                             |                  |        |            | \$3,548,198      |
| Macquarie                   | \$750,000                   | 0.35%            |        | 1/03/2021  |                  |
| NAB                         | \$700,000                   | 0.40%            |        | 10/05/2021 |                  |
| ANZ                         | \$700,000                   | 0.45%            |        | 9/03/2021  |                  |
| CBA                         | \$700,000                   | 0.32%            |        | 2/08/2021  |                  |
| Northern Territory Treasury | Coi \$500,000               | 0.70%            |        | 15/12/2022 |                  |
| Tascorp                     | \$199                       |                  |        |            |                  |
| TOTAL CASH ASSETS           | \$5,665,488                 |                  |        |            | \$7,420,074      |