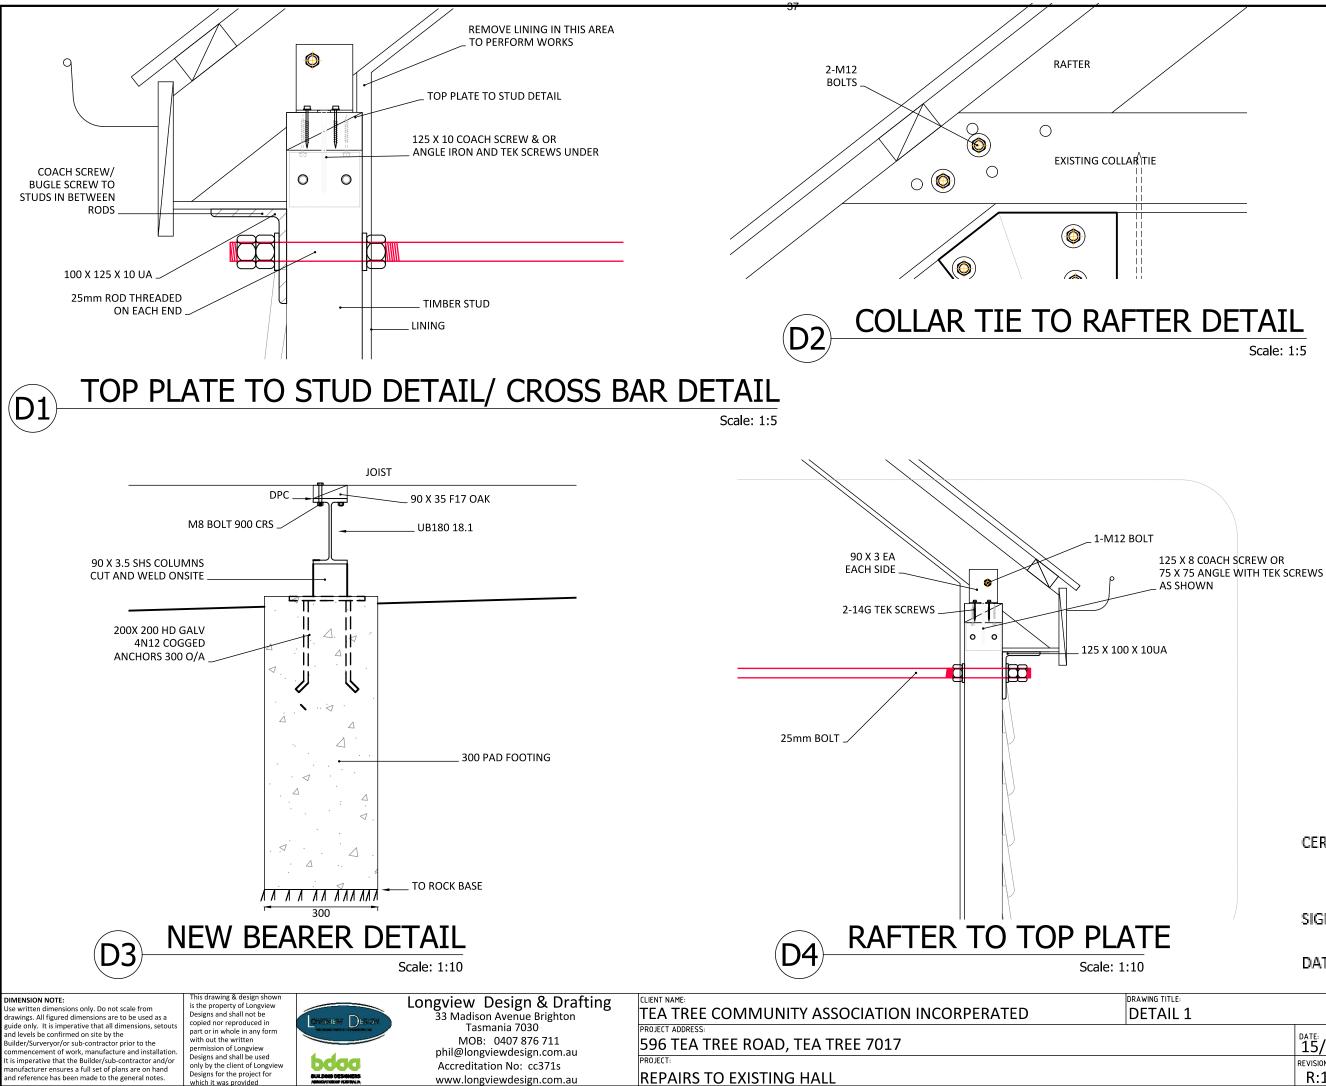

#### 5.3 DONATION TEA TREE COMMUNITY ASSOCIATION:

| ATTACHMENTS: | Letter from Tea Tree Community Association, plans and photos (see pages 28 - 44). |
|--------------|-----------------------------------------------------------------------------------|
| AUTHOR:      | Deputy General Manager<br>(Mr G Davoren)                                          |

#### Background:

The Tea Tree Community Association have again written to Council seeking support to address structural problems associated with the 109 plus year old Tea Tree Hall.

The Tea Tree Community Association is an incorporated not for profit community entity.

In early March 2020, it was discovered that the original section of the Tea Tree Community Hall had moved on its foundations resulting in the southern wall leaning out 200mm. The building is now deemed unsafe, which has compounded the problem as their revenue raising capacity has been compromised.

Council recently made a \$1,021 contribution to the Tea Tree Community Association as a contribution to offset building and planning fees retained by Brighton Council associated with their recent building development. Council also provided an additional amount of \$7,450 as a contribution towards engineering, design and plans, building surveyor and council fees associated with preparations for the repair of the Tea Tree Hall.

Repair costs have now been established to be in the vicinity of \$215,000.

The Tea Tree Community Association is now seeking a commitment from Council for an amount of \$90,000 for repairs from next year's budget but only if they are successful in achieving a grant of \$100,000 from the Federal Government. The committee intend to commit \$25,000 in cash and in-kind themselves towards the repairs.