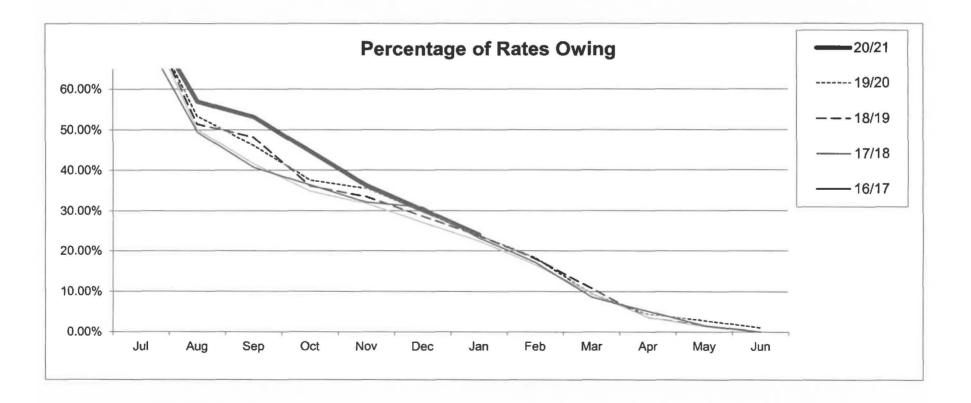

## SUMMARY OF RATES AND CHARGES

|                          | 31-     | Jan-21       | 31-Jan-20 |              |  |  |
|--------------------------|---------|--------------|-----------|--------------|--|--|
| Arrears brought forward: | 0.67%   | \$69,468     | -0.36%    | (\$36,242)   |  |  |
| Add - Interest           | 0.10%   | \$9,958      | 0.12%     | \$12,417     |  |  |
| - Rates                  | 99.24%  | \$10,351,202 | 100.24%   | \$10,154,600 |  |  |
| TOTAL DEMANDED           | 100.00% | \$10,430,628 | 100.00%   | \$10,130,775 |  |  |
| Less - Receipts          | 94.20%  | \$7,459,859  | 94.10%    | \$7,258,328  |  |  |
| - Remissions - Pensioner | 5.79%   | \$458,753    | 5.58%     | \$430,192    |  |  |
| - Discounts              | 0.00%   | \$219        | 0.32%     | \$24,680     |  |  |
| TOTAL COLLECTED          | 100.00% | \$7,918,831  | 100.00%   | \$7,713,200  |  |  |
|                          | 24.08%  | \$2,511,797  | 23.86%    | \$2,417,575  |  |  |