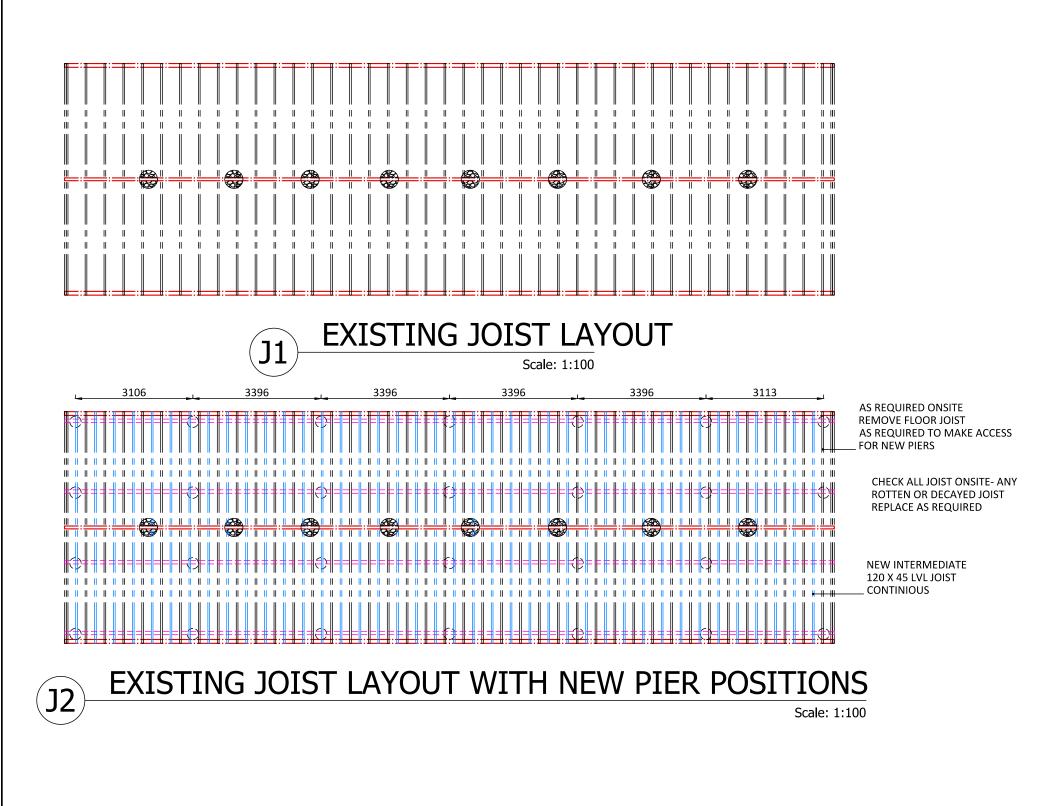

#### 5.3 DONATION TEA TREE COMMUNITY ASSOCIATION:

| ATTACHMENTS: | Letter from Tea Tree Community Association, plans and photos (see pages 28 - 44). |
|--------------|-----------------------------------------------------------------------------------|
| AUTHOR:      | Deputy General Manager<br>(Mr G Davoren)                                          |

#### Background:

The Tea Tree Community Association have again written to Council seeking support to address structural problems associated with the 109 plus year old Tea Tree Hall.

The Tea Tree Community Association is an incorporated not for profit community entity.

In early March 2020, it was discovered that the original section of the Tea Tree Community Hall had moved on its foundations resulting in the southern wall leaning out 200mm. The building is now deemed unsafe, which has compounded the problem as their revenue raising capacity has been compromised.

Repair costs have now been established to be in the vicinity of \$215,000.

The Tea Tree Community Association is now seeking a commitment from Council for an amount of \$90,000 for repairs from next year's budget but only if they are successful in achieving a grant of \$100,000 from the Federal Government. The committee intend to commit \$25,000 in cash and in-kind themselves towards the repairs.