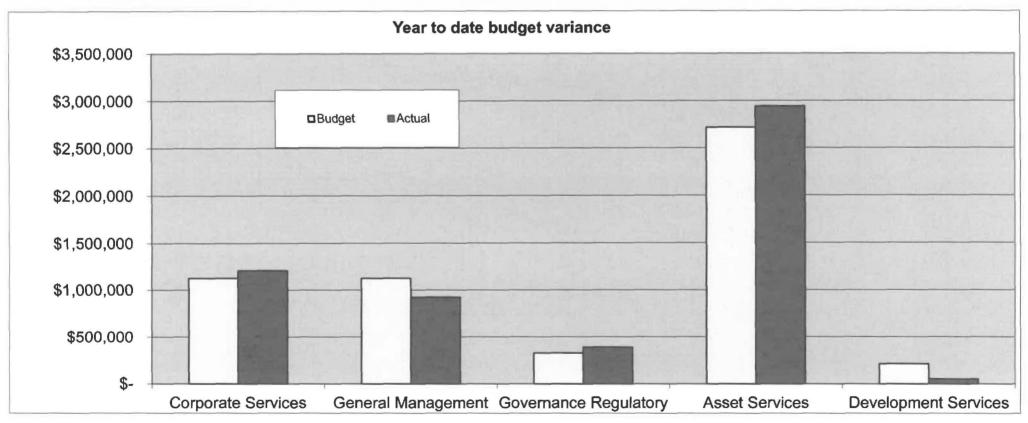

## **Summary of Expenditure**

| 31-Jan-21                        | Period 7          |                   |                |                           |
|----------------------------------|-------------------|-------------------|----------------|---------------------------|
| Department                       | Budget<br>2019/20 | Budget<br>to date | Actual to date | YTD Budget<br>Less Actual |
| Rates & Grants                   | 50,000            | 0                 | 220            | (220)                     |
| Corporate Services               | 2,606,268         | 1,540,761         | 1,518,543      | 22,218                    |
| General Management               | 2,041,930         | 1,124,791         | 922,162        | 202,629                   |
| Governance & Regulatory Services | 1,393,672         | 742,456           | 760,984        | (18,528)                  |
| Asset Services                   | 8,359,082         | 3,067,330         | 3,436,725      | (369,396)                 |
| Development Services             | 619,352           | 358,006           | 266,178        | 91,828                    |
| Total Expenditure                | 15,070,304        | 6,833,343         | 6,904,813      | (71,470)                  |

| Summary of Net Result            |              |              | ##           |           |
|----------------------------------|--------------|--------------|--------------|-----------|
| 31-Jan-21                        | Period 7     |              |              |           |
| Department                       | Budget       | Budget       | Actual       | Variance  |
|                                  | 2019/20      | to date      | to date      | to date   |
| Rates & Grants                   | (12,624,843) | (10,881,838) | (11,026,310) | 144,472   |
| Corporate Services               | 2,027,658    | 1,237,770    | 1,206,974    | 30,796    |
| General Management               | 1,433,644    | 1,124,791    | 922,162      | 202,629   |
| Governance & Regulatory Services | 730,711      | 327,353      | 389,910      | (62,557)  |
| Asset Services                   | 7,661,360    | 2,717,117    | 2,941,002    | (223,885) |
| Development Services             | 369,352      | 212,172      | 50,086       | 162,087   |
| Total Operating Profit / (Loss)  | 402,119      | 5,262,634    | 5,516,176    | 253,542   |