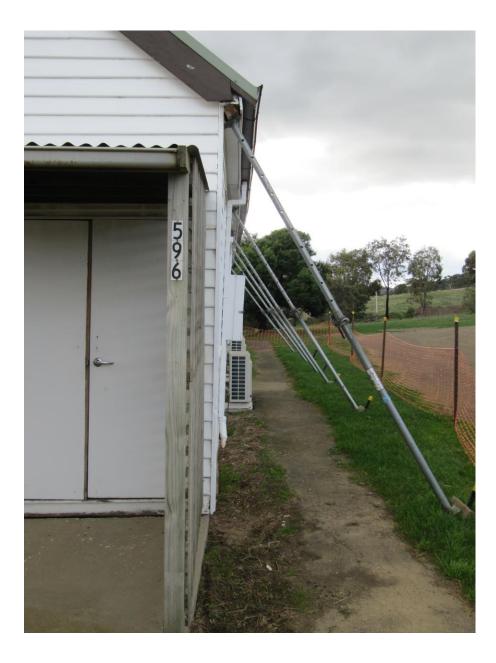

In early March 2020, it was discovered that the original section of the Tea Tree Community Hall had moved on its foundations resulting in the southern wall leaning out 200mm. The building is now deemed unsafe, which has compounded the problem as their revenue raising capacity has been compromised.

Repair costs have now been established to be in the vicinity of \$215,000.

The Tea Tree Community Association is now seeking a commitment from Council for an amount of \$90,000 for repairs from next year's budget but only if they are successful in achieving a grant of \$100,000 from the Federal Government. The committee intend to commit \$25,000 in cash and in-kind themselves towards the repairs.