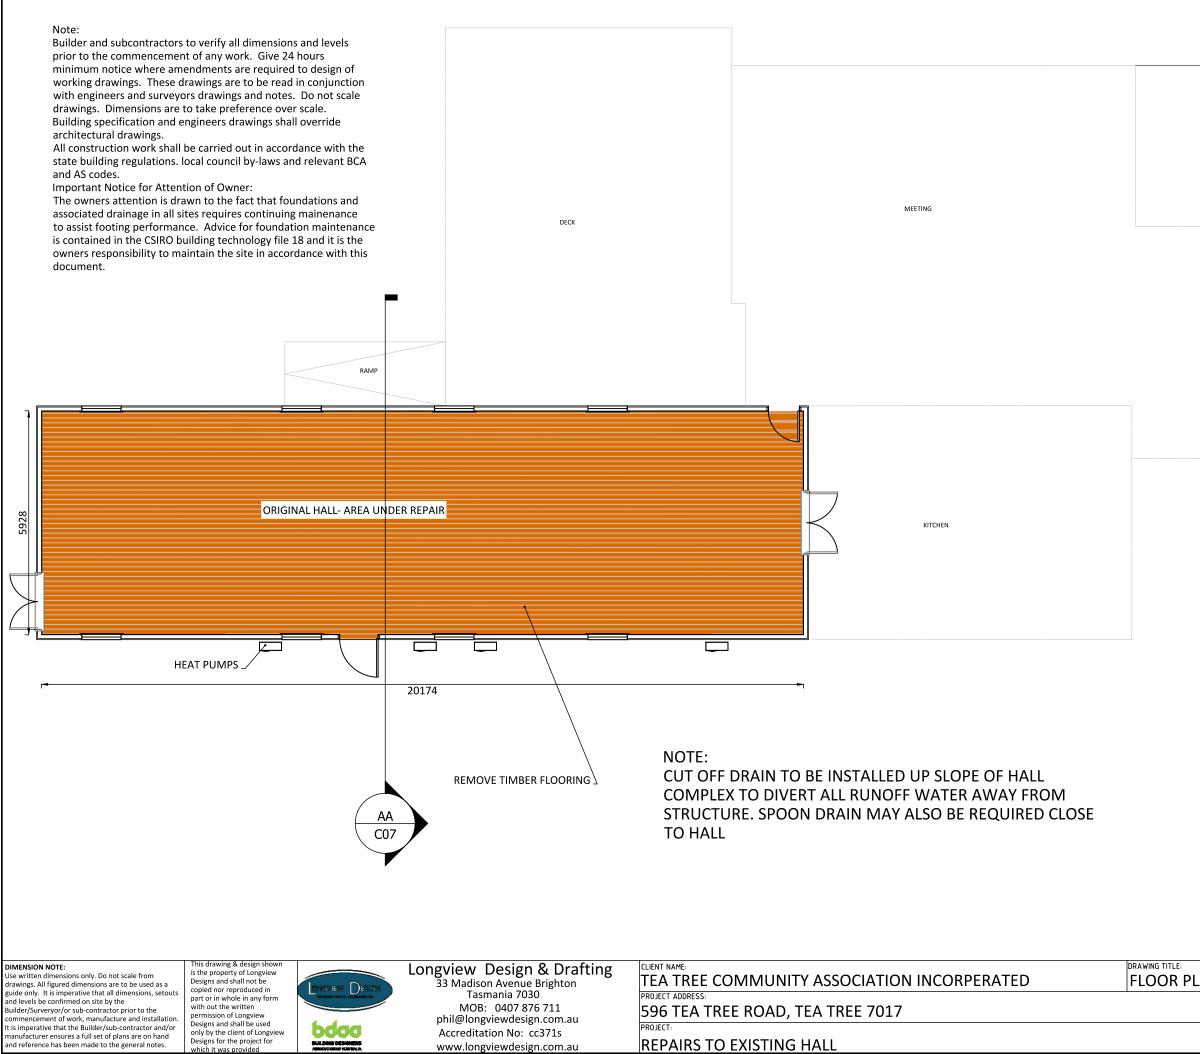

#### 5.3 DONATION TEA TREE COMMUNITY ASSOCIATION:

| ATTACHMENTS: | Letter from Tea Tree Community Association, plans and photos (see pages 28 - 44). |
|--------------|-----------------------------------------------------------------------------------|
| AUTHOR:      | Deputy General Manager<br>(Mr G Davoren)                                          |

#### Background:

The Tea Tree Community Association have again written to Council seeking support to address structural problems associated with the 109 plus year old Tea Tree Hall.

The Tea Tree Community Association is an incorporated not for profit community entity.

In early March 2020, it was discovered that the original section of the Tea Tree Community Hall had moved on its foundations resulting in the southern wall leaning out 200mm. The building is now deemed unsafe, which has compounded the problem as their revenue raising capacity has been compromised.

Council recently made a \$1,021 contribution to the Tea Tree Community Association as a contribution to offset building and planning fees retained by Brighton Council associated with their recent building development. Council also provided an additional amount of \$7,450 as a contribution towards engineering, design and plans, building surveyor and council fees associated with preparations for the repair of the Tea Tree Hall.

Repair costs have now been established to be in the vicinity of \$215,000.

The Tea Tree Community Association is now seeking a commitment from Council for an amount of \$90,000 for repairs from next year's budget but only if they are successful in achieving a grant of \$100,000 from the Federal Government. The committee intend to commit \$25,000 in cash and in-kind themselves towards the repairs.